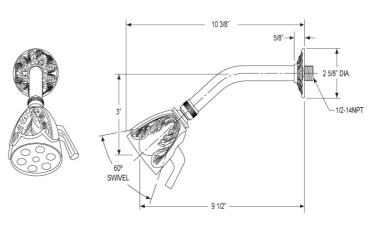

## Pressure Balance Shower Set Model PB3242\_003

#### FEATURES

- Style: Baroque Treasures
- Collection: Versailles
- Temperature controlled by handle
- Temperature control within 3.6°F (2°C) of set point even with a 50% water pressure drop
- Anti-scald
- 2.5 gpm @ max
- K807 Shower Head