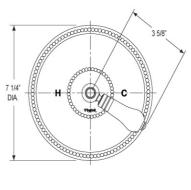

## Pressure Balance Shower Set Model PB3242\_003

#### FEATURES

- Style: Baroque Treasures
- Collection: Versailles
- Temperature controlled by handle
- Temperature control within 3.6°F (2°C) of set point even with a 50% water pressure drop
- Anti-scald
- 2.5 gpm @ max
- K807 Shower Head