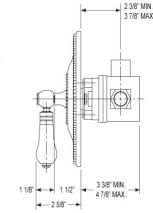

## Pressure Balance Shower Set Model PB3242\_003

#### FEATURES

- Style: Baroque Treasures
- Collection: Versailles
- Temperature controlled by handle
- Temperature control within 3.6°F (2°C) of set point even with a 50% water pressure drop
- Anti-scald
- 2.5 gpm @ max
- K807 Shower Head