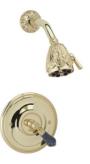

## Pressure Balance Shower Set Model PB3242\_003

#### FEATURES

- Style: Baroque Treasures
- Collection: Versailles
- Temperature controlled by handle
- Temperature control within 3.6°F (2°C) of set point even with a 50% water pressure drop
- Anti-scald
- 2.5 gpm @ max
- K807 Shower Head

### **COLOR FINISHES**

- Polished Nickel (PB3242\_014)
- Satin Nickel (PB3242\_015)
- Pewter (PB3242\_15A)
- Polished Chrome (PB3242\_026)
- Polished Brass (PB3242\_003)
- Polished Brass Antiqued (PB3242\_007)
- Satin Brass (PB3242\_004)
- Polished Gold (PB3242\_025)
- Polished Gold Antiqued (PB3242\_25D)
- Satin Gold (PB3242\_024)
- Satin Gold Antiqued (PB3242\_24D)
- Satin Jeweler's Gold (PB3242\_24J)
- Old English Brass (PB3242\_OEB)
- Antique Brass (PB3242\_047)
- Antique Bronze (PB3242\_11B)