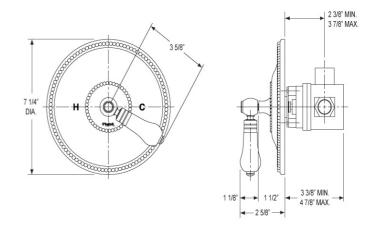

## Pressure Balance Shower Set Model PB3243 003

#### **FEATURES**

- Style: Baroque Treasures
- Collection: Versailles
- Temperature controlled by handle
- Temperature control within 3.6°F (2°C) of set point even with a 50% water pressure drop
- Anti-scald
- 2.5 gpm @ max
- K807 Shower Head