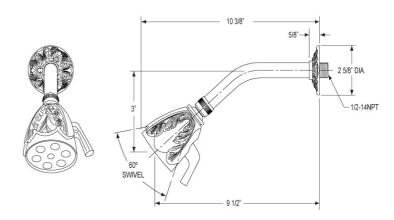

#### **FEATURES**

- Style: Baroque Treasures
- Collection: Versailles
- Temperature controlled by handle
- Temperature control within 3.6°F (2°C) of set point even with a 50% water pressure drop
- Anti-scald
- 2.5 gpm @ max
- K807 Shower Head