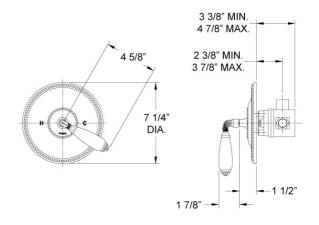

t even with a 50% water pressure drop
- Anti-scald
- 2.5 gpm @ max
- K807 Shower Head

#### **COLOR FINISHES**

- Polished Nickel (PB3338F\_014)
- Satin Nickel (PB3338F\_015)
- Pewter (PB3338F 15A)
- Polished Chrome (PB3338F 026)
- Polished Brass (PB3338F\_003)
- Polished Brass Antiqued (PB3338F\_007)
- Satin Brass (PB3338F\_004)
- Polished Gold (PB3338F\_025)
- Polished Gold Antiqued (PB3338F 25D)
- Satin Gold (PB3338F\_024)
- Satin Gold Antiqued (PB3338F\_24D)
- Satin Jeweler's Gold (PB3338F\_24J)
- Old English Brass (PB3338F\_OEB)
- Antique Brass (PB3338F\_047)
- Antique Bronze (PB3338F 11B)

#### WARRANTY

• Limited Lifetime

#### **COMPLIES WITH**

- ADA
- A112.18.1-05/CSA B125.1-2005-CERTIFIED
- cUPC-CERTIFIED
- UPC-CERTIFIED









Image shown may not be in the finish selected





Phylrich ©2012 Phylrich