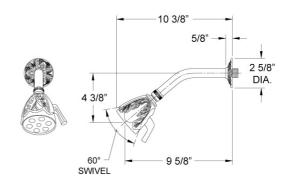

#### **FEATURES**

- Style: Baroque Treasures
- Collection: Valencia
- Temperature controlled by handle
- Temperature control within 3.6°F (2°C) of set point even with a 50% water pressure drop
- Anti-scald
- 2.5 gpm @ max
- K807 Shower Head