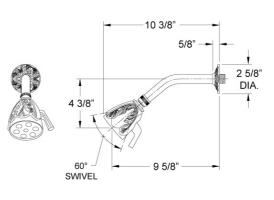

## Pressure Balance Shower Set Model PB3338C\_003

Image shown may not be in the finish selected

- Temperature controlled by handle
  Temperature control within 3.6°F (2°C) of set point even with a 50% water pressure drop
  Apti scald
- Anti-scald2.5 gpm @ max

**FEATURES** 

Z.5 gpin @ max
K807 Shower Head

Style: Baroque TreasuresCollection: Valencia

K807 Shower Head