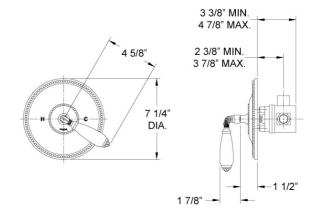

## Pressure Balance Shower Set Model PB3338C\_003

Image shown may not be in the finish selected

- Temperature controlled by handle
  Temperature control within 3.6°F (2°C) of set point even with a 50% water pressure drop
  Apti scald
- Anti-scald2.5 gpm @ max

**FEATURES** 

Z.5 gpin @ max
K807 Shower Head

Style: Baroque TreasuresCollection: Valencia

K807 Shower Head