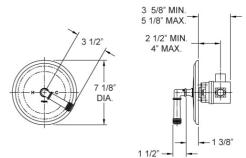

## Pressure Balance Shower Set Model PB3109\_003

#### FEATURES

- Style: Deco Decor
- Collection: Swing
- Temperature controlled by handle
- Temperature control within 3.6°F (2°C) of set point even with a 50% water pressure drop
- Anti-scald
- 2.5 gpm @ max
- K803 Shower Head