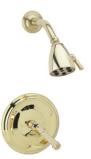

## Pressure Balance Shower Set Model PB3109\_003

#### FEATURES

- Style: Deco Decor
- Collection: Swing
- Temperature controlled by handle
- Temperature control within 3.6°F (2°C) of set point even with a 50% water pressure drop
- Anti-scald
- 2.5 gpm @ max
- K803 Shower Head

### **COLOR FINISHES**

- Polished Nickel (PB3109\_014)
- Satin Nickel (PB3109\_015)
- Pewter (PB3109\_15A)
- Polished Chrome (PB3109\_026)
- Polished Brass (PB3109\_003)
- Polished Brass Antiqued (PB3109\_007)
- Satin Brass (PB3109\_004)
- Polished Gold (PB3109\_025)
- Polished Gold Antiqued (PB3109\_25D)
- Satin Gold (PB3109\_024)
- Satin Gold Antiqued (PB3109\_24D)
- Satin Jeweler's Gold (PB3109 24J)
- Old English Brass (PB3109\_OEB)
- Antique Brass (PB3109\_047)
- Antique Bronze (PB3109\_11B)