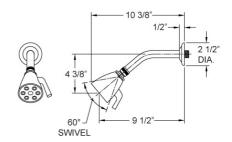

#### FEATURES

- Style: Deco Decor
- Collection: Swing
- Temperature controlled by handle
- Temperature control within 3.6°F (2°C) of set point even with a 50% water pressure drop
- Anti-scald
- 2.5 gpm @ max
- K803 Shower Head