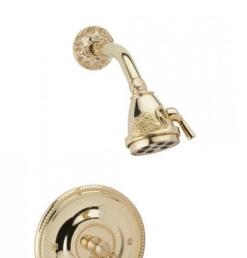

Defining Luxury Since 1959

Pressure Balance Shower Set

PB3183

## **PRODUCT FEATURES**

- Style: Baroque
- Collection: Swan
- Temperature Controlled By Pressure Balance
- Lever Handle