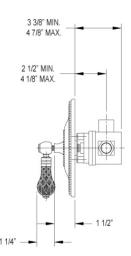

## **TECHNICAL DETAILS**

ADA Compliance: No
Access Hole Diameter: 5"
Handle Turn Angle: 115°
Installation Type: Wall Mounted
Primary Material: Brass
Valve Material: Ceramic
Flow Restriction: 1.8 gpm
Water Pressure Maximum: 85 PSI
Water Pressure Minimum: 20 PSI
Water Pressure Recommended: 60 PSI