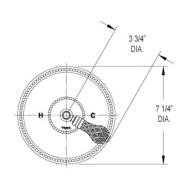

## **TECHNICAL DETAILS**

ADA Compliance: No
Access Hole Diameter: 5"
Handle Turn Angle: 115°
Installation Type: Wall Mounted
Primary Material: Brass
Valve Material: Ceramic
Flow Restriction: 1.8 gpm
Water Pressure Maximum: 85 PSI
Water Pressure Minimum: 20 PSI
Water Pressure Recommended: 60 PSI