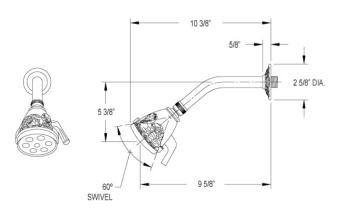

## **TECHNICAL DETAILS**

ADA Compliance: No
Access Hole Diameter: 5"
Handle Turn Angle: 115°
Installation Type: Wall Mounted
Primary Material: Brass
Valve Material: Ceramic
Flow Restriction: 1.8 gpm
Water Pressure Maximum: 85 PSI
Water Pressure Minimum: 20 PSI
Water Pressure Recommended: 60 PSI