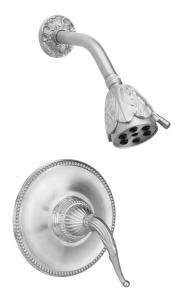

Defining Luxury Since 1959

Pressure Balance Shower Set

PB3137

## **PRODUCT FEATURES**

- Style: Baroque
- Collection: Ribbon & Reed
- Temperature Controlled By Pressure Balance
- Lever Handle