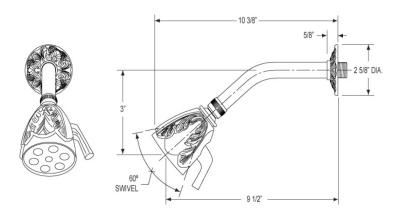

## **TECHNICAL DETAILS**

ADA Compliance: Yes
Access Hole Diameter: 5"
Handle Turn Angle: 115°
Installation Type: Wall Mounted
Primary Material: Brass
Valve Material: Ceramic
Flow Restriction: 1.8 gpm
Water Pressure Maximum: 85 PSI
Water Pressure Minimum: 20 PSI
Water Pressure Recommended: 60 PSI

## **PRODUCT FEATURES**

- Style: Baroque
- Collection: Ribbon & Reed
- Temperature Controlled By Pressure Balance
- Lever Handle