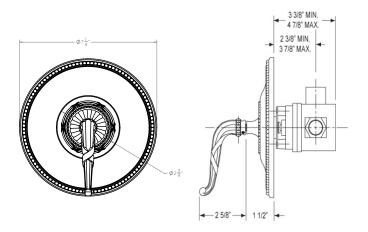

## **TECHNICAL DETAILS**

ADA Compliance: Yes
Access Hole Diameter: 5"
Handle Turn Angle: 115°
Installation Type: Wall Mounted
Primary Material: Brass
Valve Material: Ceramic
Flow Restriction: 1.8 gpm
Water Pressure Maximum: 85 PSI
Water Pressure Minimum: 20 PSI
Water Pressure Recommended: 60 PSI