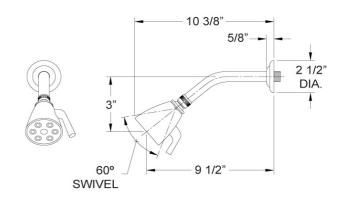

## **FEATURES**

- Style: Baroque Treasures
- Collection: Regent
- Temperature controlled by handle
- Temperature control within 3.6°F (2°C) of set point even with a 50% water pressure drop
- Anti-scald
- 2.5 gpm @ max
- K803 Shower Head