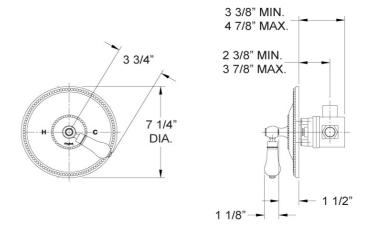

# Pressure Balance Shower Set Model PB3272 003

## **FEATURES**

- Style: Baroque Treasures
- Collection: Regent
- Temperature controlled by handle
- Temperature control within 3.6°F (2°C) of set point even with a 50% water pressure drop
- Anti-scald
- 2.5 gpm @ max
- K803 Shower Head