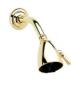

# Pressure Balance Shower Set Model PB3272 003

## **FEATURES**

- Style: Baroque Treasures
- Collection: Regent
- Temperature controlled by handle
- Temperature control within 3.6°F (2°C) of set point even with a 50% water pressure drop
- Anti-scald
- 2.5 gpm @ max
- K803 Shower Head