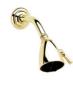

### **FEATURES**

- Style: Baroque Treasures
- Collection: Regent
- Temperature controlled by handle
- Temperature control within 3.6°F (2°C) of set point even with a 50% water pressure drop
- Anti-scald
- 2.5 gpm @ max
- K803 Shower Head