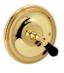

### **FEATURES**

- Style: Baroque Treasures
- Collection: Regent
- Temperature controlled by handle
- Temperature control within 3.6°F (2°C) of set point even with a 50% water pressure drop
- Anti-scald
- 2.5 gpm @ max
- K803 Shower Head