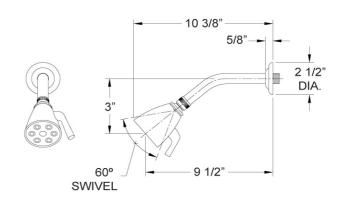

### **FEATURES**

- Style: Baroque Treasures
- Collection: Regent
- Temperature controlled by handle
- Temperature control within 3.6°F (2°C) of set point even with a 50% water pressure drop
- Anti-scald
- 2.5 gpm @ max
- K803 Shower Head