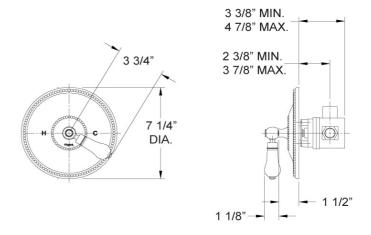

### **FEATURES**

- Style: Baroque Treasures
- Collection: Regent
- Temperature controlled by handle
- Temperature control within 3.6°F (2°C) of set point even with a 50% water pressure drop
- Anti-scald
- 2.5 gpm @ max
- K803 Shower Head