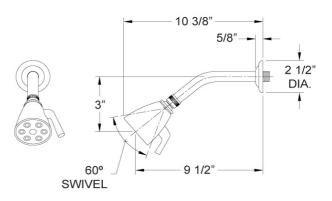

#### FEATURES

- Style: Baroque Treasures
- Collection: Regent
- Temperature controlled by handle
- Temperature control within 3.6°F (2°C) of set point even with a 50% water pressure drop
- Anti-scald
- 2.5 gpm @ max
- K803 Shower Head