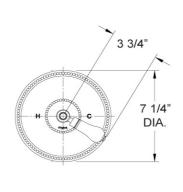

.6°F (2°C) of set point even with a 50% water pressure drop
- Anti-scald
- 2.5 gpm @ max
- K803 Shower Head

### **COLOR FINISHES**

- Polished Nickel (PB3273\_014)
- Satin Nickel (PB3273\_015)
- Pewter (PB3273\_15A)
- Polished Chrome (PB3273\_026)
- Polished Brass (PB3273\_003)
- Polished Brass Antiqued (PB3273\_007)
- Satin Brass (PB3273\_004)
- Polished Gold (PB3273\_025)
- Polished Gold Antiqued (PB3273\_25D)
- Satin Gold (PB3273\_024)
- Satin Gold Antiqued (PB3273\_24D)
- Satin Jeweler's Gold (PB3273\_24J)
- Old English Brass (PB3273\_OEB)
- Antique Brass (PB3273\_047)
- Antique Bronze (PB3273\_11B)

### WARRANTY

• Limited Lifetime

### COMPLIES WITH

- ADA
- A112.18.1-05/CSA B125.1-2005-CERTIFIED
- cUPC-CERTIFIED
- UPC-CERTIFIED





Image shown may not be in the finish selected