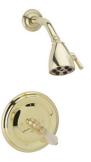

## Pressure Balance Shower Set Model PB3273\_003

#### FEATURES

- Style: Baroque Treasures
- Collection: Regent
- Temperature controlled by handle
- Temperature control within 3.6°F (2°C) of set point even with a 50% water pressure drop
- Anti-scald
- 2.5 gpm @ max
- K803 Shower Head