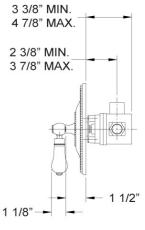

°F (2°C) of set point even with a 50% water pressure drop
- Anti-scald
- 2.5 gpm @ max
- K803 Shower Head

### **COLOR FINISHES**

- Polished Nickel (PB3273\_014)
- Satin Nickel (PB3273\_015)
- Pewter (PB3273\_15A)
- Polished Chrome (PB3273\_026)
- Polished Brass (PB3273\_003)
- Polished Brass Antiqued (PB3273\_007)
- Satin Brass (PB3273\_004)
- Polished Gold (PB3273\_025)
- Polished Gold Antiqued (PB3273\_25D)
- Satin Gold (PB3273\_024)
- Satin Gold Antiqued (PB3273\_24D)
- Satin Jeweler's Gold (PB3273\_24J)
- Old English Brass (PB3273\_OEB)
- Antique Brass (PB3273\_047)
- Antique Bronze (PB3273\_11B)

### WARRANTY

• Limited Lifetime

### COMPLIES WITH

- ADA
- A112.18.1-05/CSA B125.1-2005-CERTIFIED
- cUPC-CERTIFIED
- UPC-CERTIFIED





Image shown may not be in the finish selected