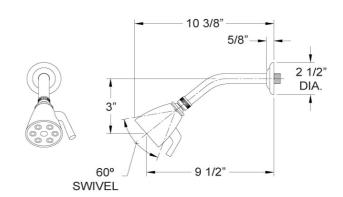

## **FEATURES**

- Style: Baroque Treasures
- Collection: Regent
- Temperature controlled by handle
- Temperature control within 3.6°F (2°C) of set point even with a 50% water pressure drop
- Anti-scald
- 2.5 gpm @ max
- K803 Shower Head