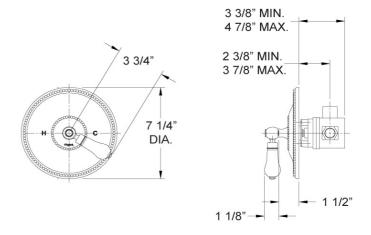

## **FEATURES**

- Style: Baroque Treasures
- Collection: Regent
- Temperature controlled by handle
- Temperature control within 3.6°F (2°C) of set point even with a 50% water pressure drop
- Anti-scald
- 2.5 gpm @ max
- K803 Shower Head