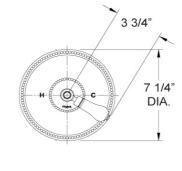

#### FEATURES

- Style: Baroque Treasures
- Collection: Regent
- Temperature controlled by handle
- Temperature control within 3.6°F (2°C) of set point even with a 50% water pressure drop
- Anti-scald
- 2.5 gpm @ max
- K803 Shower Head