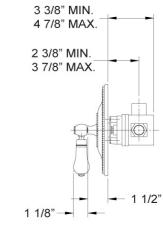

#### FEATURES

- Style: Baroque Treasures
- Collection: Regent
- Temperature controlled by handle
- Temperature control within 3.6°F (2°C) of set point even with a 50% water pressure drop
- Anti-scald
- 2.5 gpm @ max
- K803 Shower Head