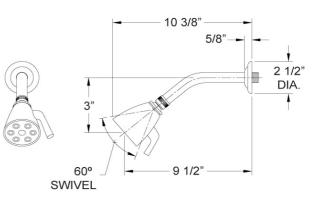

#### FEATURES

- Style: Baroque Treasures
- Collection: Regent
- Temperature controlled by handle
- Temperature control within 3.6°F (2°C) of set point even with a 50% water pressure drop
- Anti-scald
- 2.5 gpm @ max
- K803 Shower Head