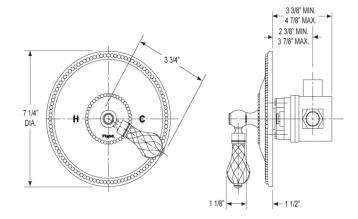

## **TECHNICAL DETAILS**

ADA Compliance: Yes
Access Hole Diameter: 5"
Handle Turn Angle: 115°
Installation Type: Wall Mounted
Primary Material: Brass
Valve Material: Ceramic
Flow Restriction: 1.8 gpm
Water Pressure Maximum: 85 PSI
Water Pressure Minimum: 20 PSI
Water Pressure Recommended: 60 PSI