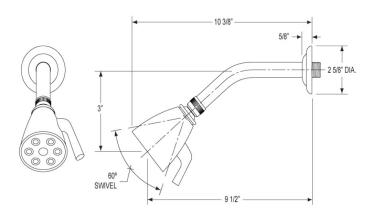

## **TECHNICAL DETAILS**

ADA Compliance: Yes
Access Hole Diameter: 5"
Handle Turn Angle: 115°
Installation Type: Wall Mounted
Primary Material: Brass
Valve Material: Ceramic
Flow Restriction: 1.8 gpm
Water Pressure Maximum: 85 PSI
Water Pressure Minimum: 20 PSI
Water Pressure Recommended: 60 PSI