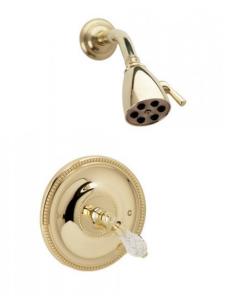

Defining Luxury Since 1959

Pressure Balance Shower Set

PB3181

## **PRODUCT FEATURES**

- Style: Baroque
- Collection: Regent Cut Crystal
- Temperature Controlled By Pressure Balance
- Lever Handle