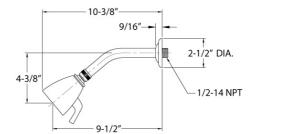

#### FEATURES

- Style: Revival Grandeur
- Collection: Normandy
- Temperature controlled by handle
- Temperature control within 3.6°F (2°C) of set point even with a 50% water pressure drop
- Anti-scald
- 2.5 gpm @ max
- K803 Shower Head