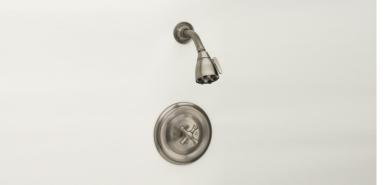

# Pressure Balance Shower Set Model DPB3103\_15A

#### FEATURES

- Style: Revival Grandeur
- Collection: Normandy
- Temperature controlled by handle
- Temperature control within 3.6°F (2°C) of set point even with a 50% water pressure drop
- Anti-scald
- 2.5 gpm @ max
- K803 Shower Head

#### **COLOR FINISHES**

- Polished Nickel (DPB3103\_014)
- Satin Nickel (DPB3103\_015)
- Pewter (DPB3103\_15A)
- Polished Chrome (DPB3103\_026)
- Polished Brass (DPB3103\_003)
- Old English Brass (DPB3103\_OEB)
- Antique Brass (DPB3103\_047)
- Antique Bronze (DPB3103\_11B)