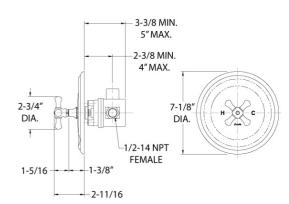

# Pressure Balance Shower Set Model DPB3103\_15A

#### FEATURES

- Style: Revival Grandeur
- Collection: Normandy
- Temperature controlled by handle
- Temperature control within 3.6°F (2°C) of set point even with a 50% water pressure drop
- Anti-scald
- 2.5 gpm @ max
- K803 Shower Head