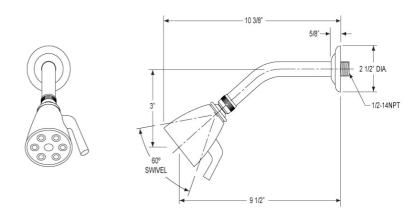

### **FEATURES**

- Style: Revival Grandeur
- Collection: Marquis & Jamestown
- Temperature controlled by handle
- Temperature control within 3.6°F (2°C) of set point even with a 50% water pressure drop
- Anti-scald
- 2.5 gpm @ max
- K803 Shower Head