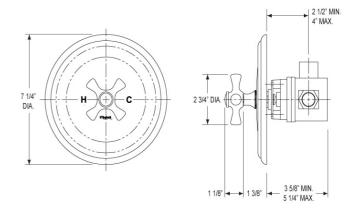

### **FEATURES**

- Style: Revival Grandeur
- Collection: Marquis & Jamestown
- Temperature controlled by handle
- Temperature control within 3.6°F (2°C) of set point even with a 50% water pressure drop
- Anti-scald
- 2.5 gpm @ max
- K803 Shower Head