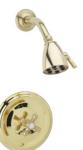

# Pressure Balance Shower Set Model PB3120 003

### **FEATURES**

- Style: Revival Grandeur
- Collection: Marquis & Jamestown
- Temperature controlled by handle
- Temperature control within 3.6°F (2°C) of set point even with a 50% water pressure drop
- Anti-scald
- 2.5 gpm @ max
- K803 Shower Head