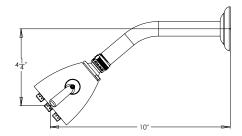

## **TECHNICAL DETAILS**

ADA Compliance: No
Access Hole Diameter: 5"
Handle Turn Angle: 115°
Installation Type: Wall Mounted
Primary Material: Brass
Valve Material: Ceramic
Flow Restriction: 1.8 gpm
Water Pressure Maximum: 85 PSI
Water Pressure Minimum: 20 PSI
Water Pressure Recommended: 60 PSI