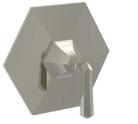

Defining Luxury Since 1959

Pressure Balance Shower Set

PB3170

## **PRODUCT FEATURES**

- Style: Traditional
- Collection: Le Verre & La Crosse
- Temperature Controlled By Pressure Balance
- Lever Handle