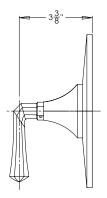

## **TECHNICAL DETAILS**

ADA Compliance: No
Access Hole Diameter: 5"
Handle Turn Angle: 115°
Installation Type: Wall Mounted
Primary Material: Brass
Valve Material: Ceramic
Flow Restriction: 1.8 gpm
Water Pressure Maximum: 85 PSI
Water Pressure Minimum: 20 PSI
Water Pressure Recommended: 60 PSI