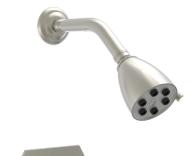

Defining Luxury Since 1959

Pressure Balance Shower Set

PB3170

## **PRODUCT FEATURES**

- Style: Traditional
- Collection: Le Verre & La Crosse
- Temperature Controlled By Pressure Balance
- Lever Handle