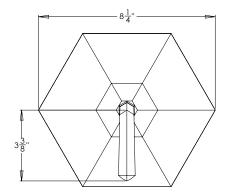

## **TECHNICAL DETAILS**

ADA Compliance: No
Access Hole Diameter: 5"
Handle Turn Angle: 115°
Installation Type: Wall Mounted
Primary Material: Brass
Valve Material: Ceramic
Flow Restriction: 1.8 gpm
Water Pressure Maximum: 85 PSI
Water Pressure Minimum: 20 PSI
Water Pressure Recommended: 60 PSI