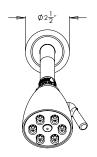

## **TECHNICAL DETAILS**

ADA Compliance: No
Access Hole Diameter: 5"
Handle Turn Angle: 115°
Installation Type: Wall Mounted
Primary Material: Brass
Valve Material: Ceramic
Flow Restriction: 1.8 gpm
Water Pressure Maximum: 85 PSI
Water Pressure Minimum: 20 PSI
Water Pressure Recommended: 60 PSI