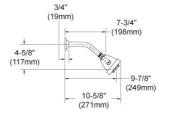

# Pressure Balance Shower Set Model PB3112 015

## **FEATURES**

- Style: Deco Decor
- · Collection: Harper
- Temperature controlled by handle
- Temperature control within 3.6°F (2°C) of set point even with a 50% water pressure drop
- Anti-scald
- K805 Shower Head