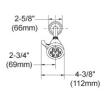

# Pressure Balance Shower Set Model PB3112 015

## **FEATURES**

- Style: Deco Decor
- · Collection: Harper
- Temperature controlled by handle
- Temperature control within 3.6°F (2°C) of set point even with a 50% water pressure drop
- Anti-scald
- K805 Shower Head