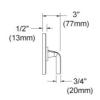

# Pressure Balance Shower Set Model PB3112 015

## **FEATURES**

- Style: Deco Decor
- · Collection: Harper
- Temperature controlled by handle
- Temperature control within 3.6°F (2°C) of set point even with a 50% water pressure drop
- Anti-scald
- K805 Shower Head