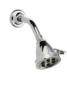

# Pressure Balance Shower Set Model PB3112 015

## **FEATURES**

- Style: Deco Decor
- · Collection: Harper
- Temperature controlled by handle
- Temperature control within 3.6°F (2°C) of set point even with a 50% water pressure drop
- Anti-scald
- K805 Shower Head

# **COLOR FINISHES**

- Polished Nickel (PB3112\_014)
- Satin Nickel (PB3112\_015)
- Pewter (PB3112\_15A)
- Polished Chrome (PB3112\_026)
- Polished Brass (PB3112\_003)
- Polished Brass Antiqued (PB3112\_007)
- Satin Brass (PB3112\_004)
- Polished Gold (PB3112\_025)
- Polished Gold Antiqued (PB3112\_25D)
- Satin Gold (PB3112\_024)
- Satin Gold Antiqued (PB3112\_24D)
- Satin Jeweler's Gold (PB3112 24J)
- Old English Brass (PB3112\_OEB)
- Antique Brass (PB3112 047)
- Antique Bronze (PB3112\_11B)