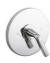

# Pressure Balance Shower Set Model PB3112 015

## **FEATURES**

- Style: Deco Decor
- · Collection: Harper
- Temperature controlled by handle
- Temperature control within 3.6°F (2°C) of set point even with a 50% water pressure drop
- Anti-scald
- K805 Shower Head

# **COLOR FINISHES**

- Polished Nickel (PB3112\_014)
- Satin Nickel (PB3112\_015)
- Pewter (PB3112\_15A)
- Polished Chrome (PB3112\_026)
- Polished Brass (PB3112\_003)
- Polished Brass Antiqued (PB3112\_007)
- Satin Brass (PB3112\_004)
- Polished Gold (PB3112\_025)
- Polished Gold Antiqued (PB3112\_25D)
- Satin Gold (PB3112\_024)
- Satin Gold Antiqued (PB3112\_24D)
- Satin Jeweler's Gold (PB3112 24J)
- Old English Brass (PB3112\_OEB)
- Antique Brass (PB3112 047)
- Antique Bronze (PB3112\_11B)