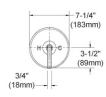

# Pressure Balance Shower Set Model PB3112 015

## **FEATURES**

- Style: Deco Decor
- · Collection: Harper
- Temperature controlled by handle
- Temperature control within 3.6°F (2°C) of set point even with a 50% water pressure drop
- Anti-scald
- K805 Shower Head