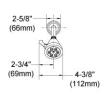

ure control within 3.6°F (2°C) of set point even with a 50% water pressure drop
- Anti-scald
- K805 Shower Head

# **COLOR FINISHES**

- Polished Nickel (PB3111\_014)
- Satin Nickel (PB3111\_015)
- Pewter (PB3111\_15A)
- Polished Chrome (PB3111\_026)
- Polished Brass (PB3111\_003)
- Polished Brass Antiqued (PB3111\_007)
- Satin Brass (PB3111\_004)
- Polished Gold (PB3111\_025)
- Polished Gold Antiqued (PB3111\_25D)
- Satin Gold (PB3111\_024)
- Satin Gold Antiqued (PB3111\_24D)
- Satin Jeweler's Gold (PB3111\_24J)
- Old English Brass (PB3111\_OEB)
- Antique Brass (PB3111\_047)
- Antique Bronze (PB3111\_11B)

### WARRANTY

Limited Lifetime

### **COMPLIES WITH**

- A112.18.1-05/CSA B125.1-2005-CERTIFIED
- cUPC-CERTIFIED
- UPC-CERTIFIED







Image shown may not be in the finish selected









Phylrich ©2012 Phylrich