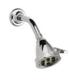

# Pressure Balance Shower Set Model PB3111 015

## **FEATURES**

- Style: Deco Decor
- · Collection: Harper
- Temperature controlled by handle
- Temperature control within 3.6°F (2°C) of set point even with a 50% water pressure drop
- Anti-scald
- K805 Shower Head