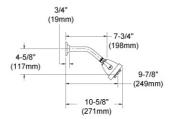

# Pressure Balance Shower Set Model PB3111 015

## **FEATURES**

- Style: Deco Decor
- · Collection: Harper
- Temperature controlled by handle
- Temperature control within 3.6°F (2°C) of set point even with a 50% water pressure drop
- Anti-scald
- K805 Shower Head