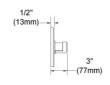

e control within 3.6°F (2°C) of set point even with a 50% water pressure drop
- Anti-scald
- K805 Shower Head

# **COLOR FINISHES**

- Polished Nickel (PB3111\_014)
- Satin Nickel (PB3111\_015)
- Pewter (PB3111\_15A)
- Polished Chrome (PB3111\_026)
- Polished Brass (PB3111\_003)
- Polished Brass Antiqued (PB3111\_007)
- Satin Brass (PB3111\_004)
- Polished Gold (PB3111\_025)
- Polished Gold Antiqued (PB3111\_25D)
- Satin Gold (PB3111\_024)
- Satin Gold Antiqued (PB3111\_24D)
- Satin Jeweler's Gold (PB3111\_24J)
- Old English Brass (PB3111\_OEB)
- Antique Brass (PB3111\_047)
- Antique Bronze (PB3111\_11B)

### WARRANTY

Limited Lifetime

### **COMPLIES WITH**

- A112.18.1-05/CSA B125.1-2005-CERTIFIED
- cUPC-CERTIFIED
- UPC-CERTIFIED







Image shown may not be in the finish selected









Phylrich ©2012 Phylrich