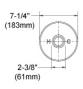

control within 3.6°F (2°C) of set point even with a 50% water pressure drop
- Anti-scald
- K805 Shower Head

# **COLOR FINISHES**

- Polished Nickel (PB3111\_014)
- Satin Nickel (PB3111\_015)
- Pewter (PB3111\_15A)
- Polished Chrome (PB3111\_026)
- Polished Brass (PB3111\_003)
- Polished Brass Antiqued (PB3111\_007)
- Satin Brass (PB3111\_004)
- Polished Gold (PB3111\_025)
- Polished Gold Antiqued (PB3111\_25D)
- Satin Gold (PB3111\_024)
- Satin Gold Antiqued (PB3111\_24D)
- Satin Jeweler's Gold (PB3111\_24J)
- Old English Brass (PB3111\_OEB)
- Antique Brass (PB3111\_047)
- Antique Bronze (PB3111\_11B)

### WARRANTY

Limited Lifetime

### **COMPLIES WITH**

- A112.18.1-05/CSA B125.1-2005-CERTIFIED
- cUPC-CERTIFIED
- UPC-CERTIFIED







Image shown may not be in the finish selected









Phylrich ©2012 Phylrich