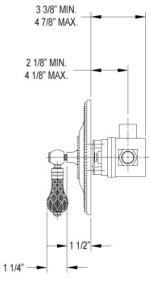

## **TECHNICAL DETAILS**

ADA Compliance: Yes Access Hole Diameter: 5" Handle Turn Angle: 115° Installation Type: Wall Mounted Primary Material: Brass Valve Material: Ceramic Flow Restriction: 1.8 gpm Water Pressure Maximum: 85 PSI Water Pressure Minimum: 20 PSI Water Pressure Recommended: 60 PSI