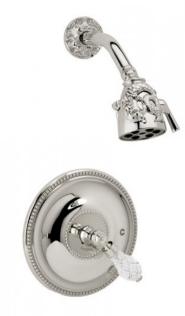

## Pressure Balance Shower Set

PB3184

### **PRODUCT FEATURES**

- Style: Baroque
- Collection: Dolphin
- Temperature Controlled By Pressure Balance
- Lever Handle

ASME A112.181/ CSA B1251, ASME 112.18.2/ CSA B125.2, ANSI NSF, CEC, Watersense 61 Sect. 9, State of MA.