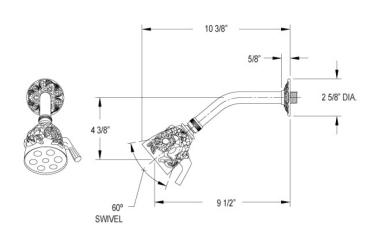

## Pressure Balance Shower Set

PB3184

### **PRODUCT FEATURES**

- Style: Baroque
- Collection: Dolphin
- Temperature Controlled By Pressure Balance
- Lever Handle

ASME A112.181/ CSA B1251, ASME 112.18.2/ CSA B125.2, ANSI NSF, CEC, Watersense 61 Sect. 9, State of MA.