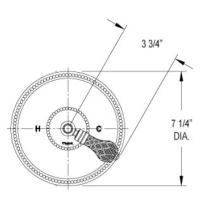

## **TECHNICAL DETAILS**

ADA Compliance: Yes Access Hole Diameter: 5" Handle Turn Angle: 115° Installation Type: Wall Mounted Primary Material: Brass Valve Material: Ceramic Flow Restriction: 1.8 gpm Water Pressure Maximum: 85 PSI Water Pressure Minimum: 20 PSI Water Pressure Recommended: 60 PSI