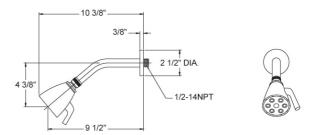

#### **FEATURES**

- Style: Modern Momentum
- Collection: Basic
- Temperature controlled by handle
- Temperature control within 3.6°F (2°C) of set point even with a 50% water pressure drop
- Anti-scald
- 2.5 gpm @ max
- D830 Shower Head
- With Blade Cross Handles