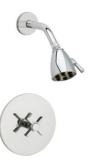

# Pressure Balance Shower Set Model DPB3137\_026

#### **FEATURES**

- Style: Modern Momentum
- Collection: Basic
- Temperature controlled by handle
- Temperature control within 3.6°F (2°C) of set point even with a 50% water pressure drop
- Anti-scald
- 2.5 gpm @ max
- D830 Shower Head
- With Blade Cross Handles