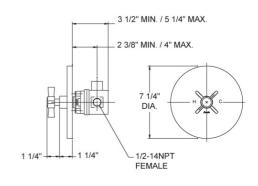

#### **FEATURES**

- Style: Modern Momentum
- Collection: Basic
- Temperature controlled by handle
- Temperature control within 3.6°F (2°C) of set point even with a 50% water pressure drop
- Anti-scald
- 2.5 gpm @ max
- D830 Shower Head
- With Blade Cross Handles