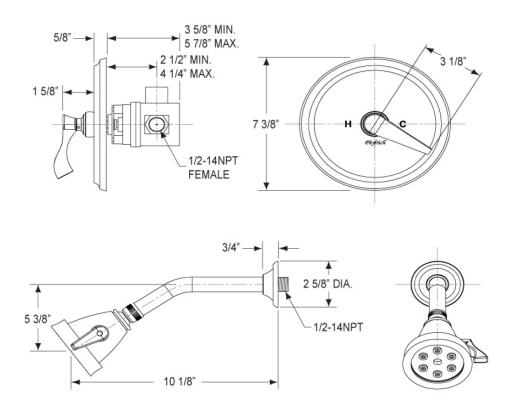

## **TECHNICAL DETAILS**

ADA Compliance: No

Access Hole Diameter: 5"
Handle Turn Angle: 115°
Installation Type: Wall Mounted
Primary Material: Brass
Valve Material: Ceramic
Flow Restriction: 1.8 gpm
Water Pressure Maximum: 85 PSI
Water Pressure Minimum: 20 PSI
Water Pressure Recommended: 60 PSI