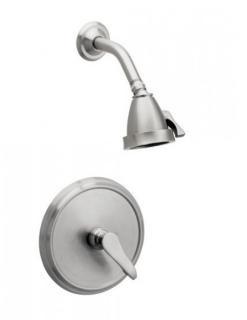

Defining Luxury Since 1959

Pressure Balance Shower Set

PB3105

## **PRODUCT FEATURES**

- Style: Transitional
- Collection: Amphora
- Temperature Controlled By Pressure Balance
- Lever Handle