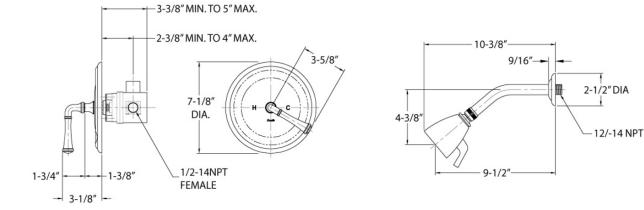

## **TECHNICAL DETAILS**

ADA Compliance: No Access Hole Diameter: 5" Handle Turn Angle: 115° Installation Type: Wall Mounted Primary Material: Brass Valve Material: Ceramic Flow Restriction: 1.8 gpm Water Pressure Maximum: 85 PSI Water Pressure Minimum: 20 PSI Water Pressure Recommended: 60 PSI