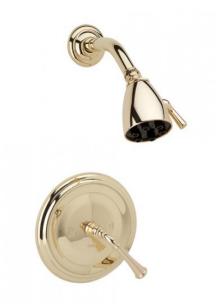

### Pressure Balance Shower Set

## DPB3205

#### **PRODUCT FEATURES**

- Style: Traditional
- Collection: 3Ring
- Temperature Controlled By Pressure Balance
- Lever Handle

ASME A112.181/ CSA B1251, ASME 112.18.2/ CSA B125.2, ANSI NSF, CEC, Watersense 61 Sect. 9, State of MA.