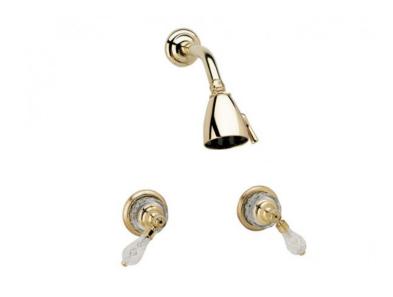

### Two Handle Shower Set

#### **PRODUCT FEATURES**

- Style: Baroque
- Collection: Regent Cut Crystal
- Temperature Controlled By Pressure Balance
- Lever Handle