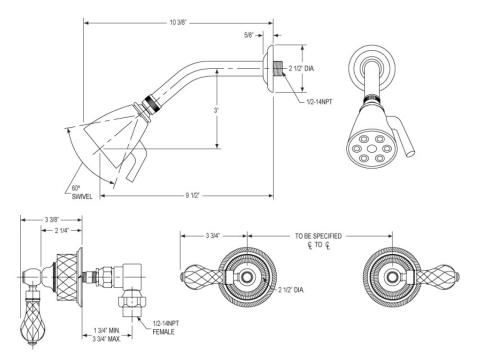

## **TECHNICAL DETAILS**

ADA Compliance: Yes Access Hole Diameter: 5" Handle Turn Angle: 115° Type of Connection: Female 1/2" NPT Connection Installation Type: Wall Mounted Primary Material: Brass Valve Material: Ceramic Shower Flow Restriction: 1.8 GPM Water Pressure Maximum: 85 PSI Water Pressure Minimum: 20 PSI Water Pressure Recommended: 60 PSI