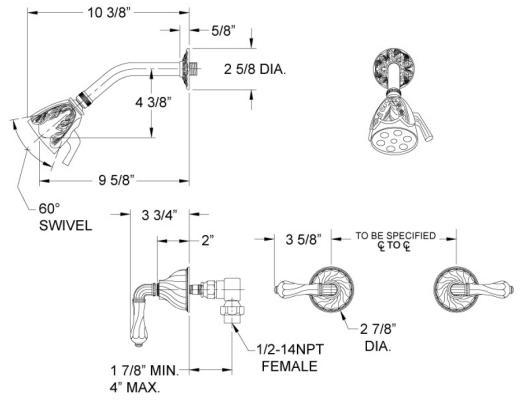

### **TECHNICAL DETAILS**

ADA Compliance: Yes Access Hole Diameter: 5" Handle Turn Angle: 115° Type of Connection: Female 1/2" NPT Connection Tub Spout: Full Flow Installation Type: Wall Mounted Primary Material: Brass Valve Material: Ceramic Shower Flow Restriction: 1.8 GPM Spout Flow Restriction: Full Flow Water Pressure Maximum: 85 PSI Water Pressure Minimum: 20 PSI