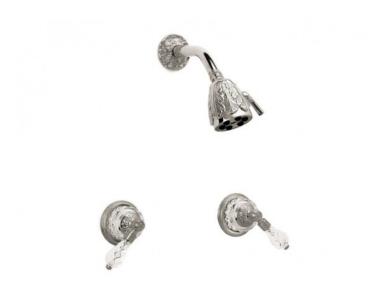

Defining Luxury Since 1959

Two Handle Shower Set K3180

## **PRODUCT FEATURES**

- Style: Baroque
- Collection: Louis XIV Cut Crystal
- Temperature Controlled By Pressure Balance