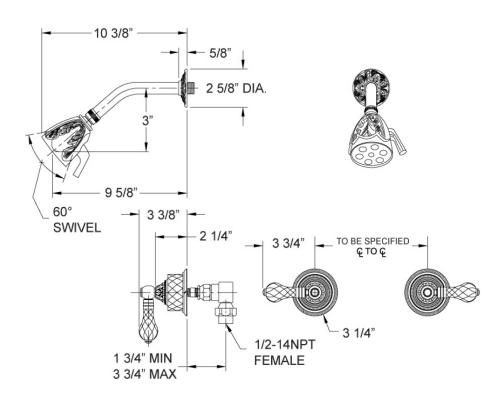

## **TECHNICAL DETAILS**

ADA Compliance: Yes Access Hole Diameter: 5" Handle Turn Angle: 115° Type of Connection: Female 1/2" NPT Connection Installation Type: Wall Mounted Primary Material: Brass

Shower Flow Restriction: 1.8 GPM Spout Flow Restriction: Full Flow Water Pressure Maximum: 85 PSI Water Pressure Minimum: 20 PSI Water Pressure Recommended: 60 PSI