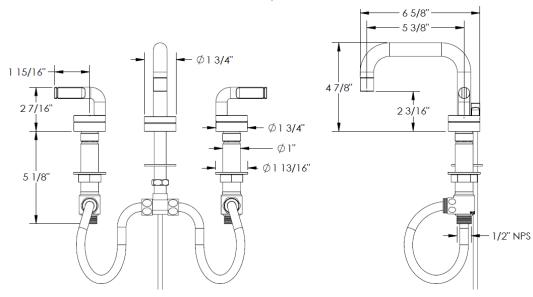

- Warranty:
  - Limited lifetime warranty (residential use)
  - o One year (commercial use)
- Shipping weight (lbs.) 10
- Shipping dimensions (in.): 29x12x4

26-2 (Widespread)

26-2.1 (Widespread with Gooseneck Spout)