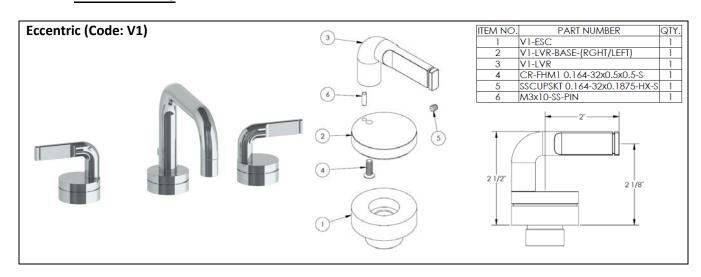

## **WATERMYRK**

#### **FEATURES**

- ¼ turn washerless ceramic disc valve cartridges
- Flexible hose connection for 8" to 16" spread installations
- Flow rate 1.5 gpm (5.7 lpm) maximum flow rate
- Solid brass construction
- Listed by IAPMO, CSA, NSF, and other municipalities

- Warranty:
  - Limited lifetime warranty (residential use)
  - o One year (commercial use)
- Shipping weight (lbs.) 10
- Shipping dimensions (in.): 29x12x4

26-2 (Widespread)



26-2.1 (Widespread with Gooseneck Spout)



# WATERMYRK



#### **HANDLE TRIMS**





#### **IMPORTANT INSTALLATION INFORMATION**

- USE TEFLON TAPE OR PIPE SEALANT FOR THREADED CONNECTIONS
- DO NOT USE PLUMBER'S PUTTY ON ANY OF THE BRASS COMPONENTS
   This will cause the finish to tarnish and void the warranty. A non-corrosive Alkoxy Silicone is recommended.
- DURING SWEATING OF LINES DO NOT OVERHEAT CASTING
   Overheating may cause damage to internal mechanism
- COPPER ADAPTORS MAY BE REQUIRED TO COMPLETE YOUR INSTALLATION

### For technical support, please call 718-257-2800

Rev. 1/1