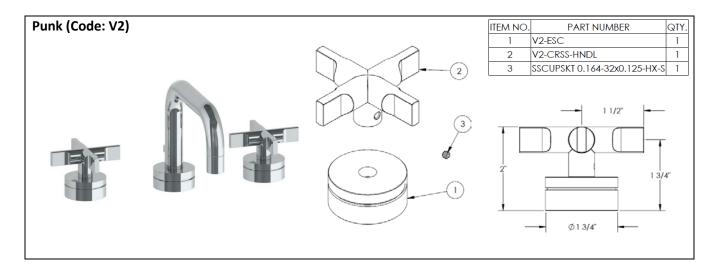

## **WATERMYRK**

#### **FEATURES**

- ¼ turn washerless ceramic disc valve cartridges
- Flexible hose connection for 8" to 16" spread installations
- Flow rate 1.5 gpm (5.7 lpm) maximum flow rate
- Solid brass construction
- Listed by IAPMO, CSA, NSF, and other municipalities

- Warranty:
  - Limited lifetime warranty (residential use)
  - o One year (commercial use)
- Shipping weight (lbs.) 10
- Shipping dimensions (in.): 29x12x4

26-2 (Widespread)



26-2.1 (Widespread with Gooseneck Spout)



# WATERMYRK



#### **HANDLE TRIMS**





#### **IMPORTANT INSTALLATION INFORMATION**

- USE TEFLON TAPE OR PIPE SEALANT FOR THREADED CONNECTIONS
- DO NOT USE PLUMBER'S PUTTY ON ANY OF THE BRASS COMPONENTS
   This will cause the finish to tarnish and void the warranty. A non-corrosive Alkoxy Silicone is recommended.
- DURING SWEATING OF LINES DO NOT OVERHEAT CASTING
   Overheating may cause damage to internal mechanism
- COPPER ADAPTORS MAY BE REQUIRED TO COMPLETE YOUR INSTALLATION

### For technical support, please call 718-257-2800

Rev. 1/1