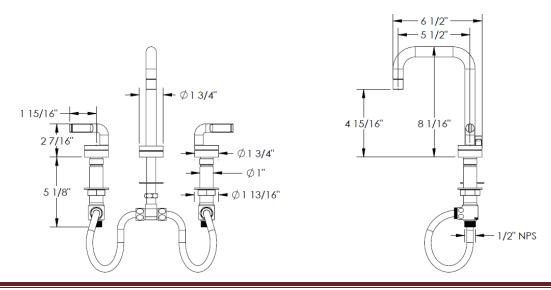

- Warranty:
  - Limited lifetime warranty (residential use)
  - o One year (commercial use)
- Shipping weight (lbs.) 10
- Shipping dimensions (in.): 29x12x4

26-2 (Widespread)

26-2.1 (Widespread with Gooseneck Spout)