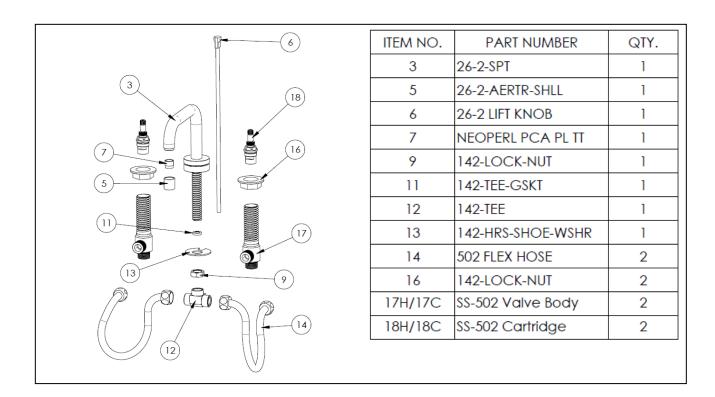

#### **FEATURES**

- ¼ turn washerless ceramic disc valve cartridges
- Flexible hose connection for 8" to 16" spread installations
- Flow rate 1.5 gpm (5.7 lpm) maximum flow rate
- Solid brass construction
- Listed by IAPMO, CSA, NSF, and other municipalities