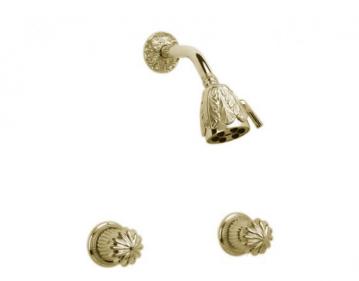

Defining Luxury Since 1959

Two Handle Shower Set K3361

## **PRODUCT FEATURES**

- Style: Baroque
- Collection: Georgian & Barcelona
- Temperature Controlled By Pressure Balance