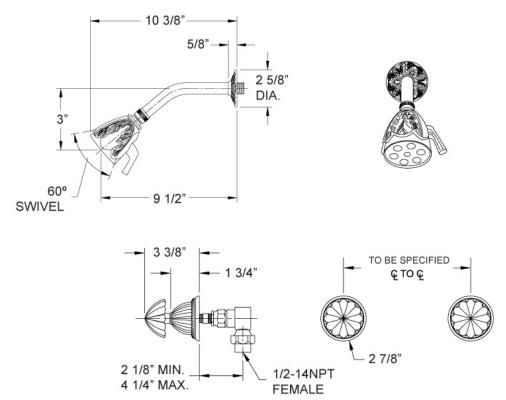

## **TECHNICAL DETAILS**

ADA Compliance: Yes
Access Hole Diameter: 5"
Handle Turn Angle: 115°
Type of Connection: Female 1/2" NPT Connection
Tub Spout: Full Flow
Installation Type: Wall Mounted
Primary Material: Brass
Valve Material: Ceramic
Shower Flow Restriction: 1.8 GPM

Spout Flow Restriction: Full Flow Water Pressure Maximum: 85 PSI Water Pressure Minimum: 20 PSI Water Pressure Recommended: 60 PSI