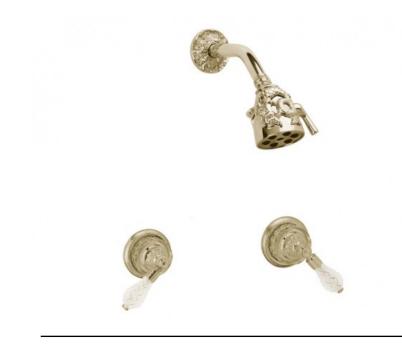

#### Two Handle Shower Set

#### **PRODUCT FEATURES**

- Style: Baroque
- Collection: Dolphin
- Temperature Controlled By Pressure Balance