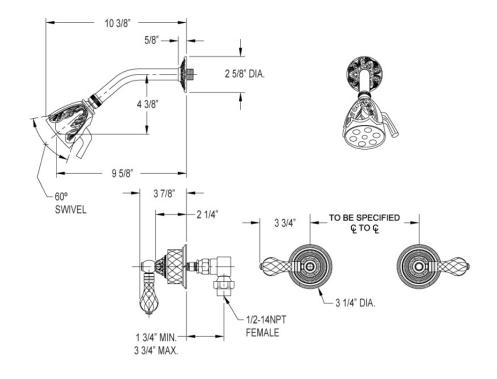

### **TECHNICAL DETAILS**

ADA Compliance: Yes Access Hole Diameter: 5" Handle Turn Angle: 115° Type of Connection: Female 1/2" NPT Connection Tub Spout: Full Flow Installation Type: Wall Mounted Primary Material: Brass Valve Material: Ceramic Shower Flow Restriction: 1.8 GPM Water Pressure Maximum: 85 PSI Water Pressure Minimum: 20 PSI Water Pressure Recommended: 60 PSI