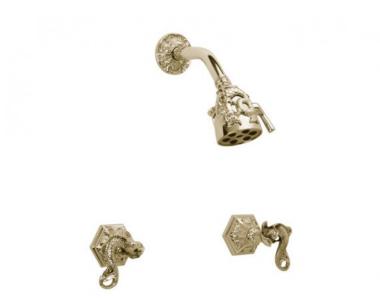

Defining Luxury Since 1959

Two Handle Shower Set K3101

## **PRODUCT FEATURES**

- Style: Baroque
- Collection: Dolphin
- Temperature Controlled By Pressure Balance