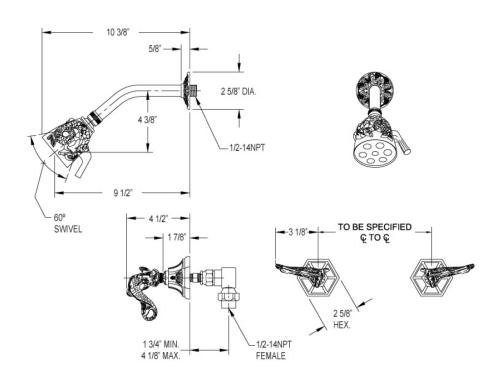

## **TECHNICAL DETAILS**

ADA Compliance: Yes Access Hole Diameter: 5" Handle Turn Angle: 115°

Type of Connection: Female 1/2" NPT Connection

Tub Spout: Full Flow

Installation Type: Wall Mounted

Primary Material: Brass

Valve Material: Ceramic

Shower Flow Restriction: 1.8 GPM Water Pressure Maximum: 85 PSI Water Pressure Minimum: 20 PSI

Water Pressure Recommended: 60 PSI