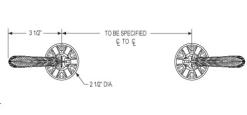

e 1959

Two Handle Shower Set K3144



## **TECHNICAL DETAILS**

ADA Compliance: Yes Access Hole Diameter: 5" Handle Turn Angle: 115°

Type of Connection: Female 1/2" NPT Connection

Installation Type: Wall Mounted

Primary Material: Brass Valve Material: Ceramic

Shower Flow Restriction: 1.8 GPM Spout Flow Restriction: Full Flow Water Pressure Maximum: 85 PSI Water Pressure Minimum: 20 PSI Water Pressure Recommended: 60 PSI

## **PRODUCT FEATURES**

- Style: Baroque
- Collection: Baroque
- Temperature Controlled By Pressure Balance

## **CODES & STANDARDS**



ASME A112.181/ CSA B1251, ASME 112.18.2/ CSA B125.2, ANSI NSF, CEC, Watersense 61 Sect. 9, State of MA.

## WARRANTY

Mechanical Warranty: 10 Years from date of purchase. Finish Warranty: See catalog for further information.









www. phylrich.com