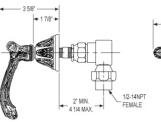

## **TECHNICAL DETAILS**

ADA Compliance: Yes Access Hole Diameter: 5" Handle Turn Angle: 115°

Type of Connection: Female 1/2" NPT Connection

Installation Type: Wall Mounted

Primary Material: Brass Valve Material: Ceramic