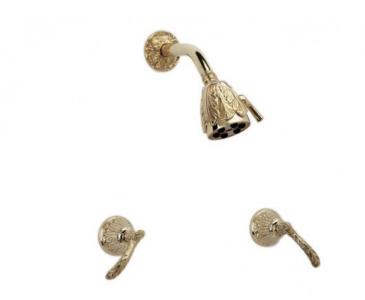

Defining Luxury Since 1959

Two Handle Shower Set K3144

## **PRODUCT FEATURES**

- Style: Baroque
- Collection: Baroque
- Temperature Controlled By Pressure Balance