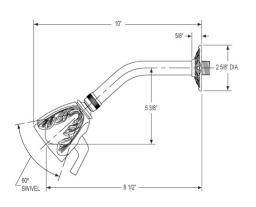

## **TECHNICAL DETAILS**

ADA Compliance: Yes Access Hole Diameter: 5" Handle Turn Angle: 115°

Type of Connection: Female 1/2" NPT Connection

Installation Type: Wall Mounted

Primary Material: Brass Valve Material: Ceramic

Shower Flow Restriction: 1.8 GPM Spout Flow Restriction: Full Flow Water Pressure Maximum: 85 PSI Water Pressure Minimum: 20 PSI Water Pressure Recommended: 60 PSI