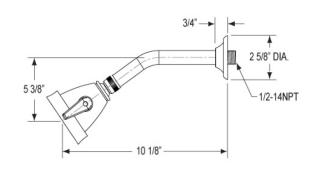

## **TECHNICAL DETAILS**

ADA Compliance: Yes
Access Hole Diameter: 5"
Handle Turn Angle: 115°
Type of Connection: Female 1/2" NPT Connection
Installation Type: Wall Mounted
Primary Material: Brass
Valve Material: Ceramic

Shower Flow Restriction: 1.8 GPM Spout Flow Restriction: Full Flow Water Pressure Maximum: 85 PSI Water Pressure Minimum: 20 PSI Water Pressure Recommended: 60 PSI