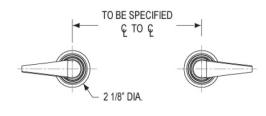

## **TECHNICAL DETAILS**

ADA Compliance: Yes
Access Hole Diameter: 5"
Handle Turn Angle: 115°
Type of Connection: Female 1/2" NPT Connection
Installation Type: Wall Mounted
Primary Material: Brass
Valve Material: Ceramic