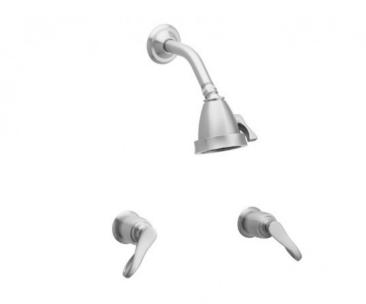

Defining Luxury Since 1959

Two Handle Shower Set K3104

## **PRODUCT FEATURES**

- Style: Transitional
- Collection: Amphora
- Temperature Controlled By Pressure Balance