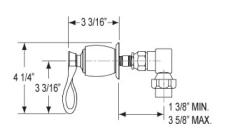

## **TECHNICAL DETAILS**

ADA Compliance: Yes
Access Hole Diameter: 5"
Handle Turn Angle: 115°
Type of Connection: Female 1/2" NPT Connection
Installation Type: Wall Mounted
Primary Material: Brass
Valve Material: Ceramic

Shower Flow Restriction: 1.8 GPM Spout Flow Restriction: Full Flow Water Pressure Maximum: 85 PSI Water Pressure Minimum: 20 PSI Water Pressure Recommended: 60 PSI