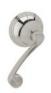

Defining Luxury Since 1959

Two Handle Shower Set D3206

## **TECHNICAL DETAILS**

ADA Compliance: Yes Access Hole Diameter: 5" Handle Turn Angle: 115°

Type of Connection: Female 1/2" NPT Connection

Installation Type: Wall Mounted

Primary Material: Brass Valve Material: Ceramic

## **PRODUCT FEATURES**

- Style: Traditional
- Collection: 3Ring
- Temperature Controlled By Pressure Balance