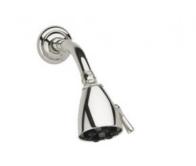

Defining Luxury Since 1959

Two Handle Shower Set D3206

## **TECHNICAL DETAILS**

ADA Compliance: Yes Access Hole Diameter: 5" Handle Turn Angle: 115°

Type of Connection: Female 1/2" NPT Connection

Installation Type: Wall Mounted

Primary Material: Brass Valve Material: Ceramic

## **PRODUCT FEATURES**

- Style: Traditional
- Collection: 3Ring
- Temperature Controlled By Pressure Balance