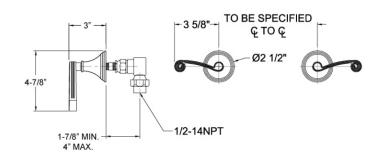

## **TECHNICAL DETAILS**

ADA Compliance: Yes Access Hole Diameter: 5" Handle Turn Angle: 115°

Type of Connection: Female 1/2" NPT Connection

Installation Type: Wall Mounted

Primary Material: Brass Valve Material: Ceramic

Shower Flow Restriction: 1.8 GPM Water Pressure Maximum: 85 PSI Water Pressure Minimum: 20 PSI Water Pressure Recommended: 60 PSI