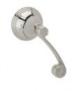

Defining Luxury Since 1959

Two Handle Shower Set D3206

## **TECHNICAL DETAILS**

ADA Compliance: Yes Access Hole Diameter: 5" Handle Turn Angle: 115°

Type of Connection: Female 1/2" NPT Connection

Installation Type: Wall Mounted

Primary Material: Brass Valve Material: Ceramic

## **PRODUCT FEATURES**

- Style: Traditional
- Collection: 3Ring
- Temperature Controlled By Pressure Balance