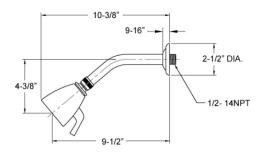

## **TECHNICAL DETAILS**

ADA Compliance: Yes Access Hole Diameter: 5" Handle Turn Angle: 115°

Type of Connection: Female 1/2" NPT Connection

Installation Type: Wall Mounted

Primary Material: Brass Valve Material: Ceramic

Shower Flow Restriction: 1.8 GPM Water Pressure Maximum: 85 PSI Water Pressure Minimum: 20 PSI Water Pressure Recommended: 60 PSI