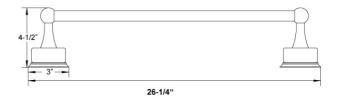

## Green Marble 24" Towel Bar Model KNF70\_003

#### **FEATURES**

- Style: Baroque Treasures
- Collection: Carrara
- · Fastener/bolts are included