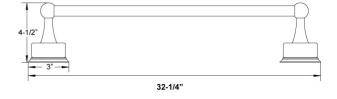

## **SPECIFICATIONS**

## Beige Marble 30" Towel Bar Model KND75\_003

## **FEATURES**

- Style: Baroque Treasures
- Collection: Carrara
- · Fastener/bolts are included

## **COLOR FINISHES**

- Polished Nickel (KND75\_014)
- Satin Nickel (KND75\_015)
- Pewter (KND75\_15A)
- Polished Chrome (KND75\_026)
- Polished Brass (KND75\_003)
- Polished Brass Antiqued (KND75\_007)
- Satin Brass (KND75\_004)
- Polished Gold (KND75\_025)
- Polished Gold Antiqued (KND75\_25D)
- Satin Gold (KND75\_024)
- Satin Gold Antiqued (KND75\_24D)
- Satin Jeweler's Gold (KND75\_24J)
- Old English Brass (KND75\_OEB)
- Antique Brass (KND75\_047)
- Antique Bronze (KND75\_11B)



Limited Lifetime



Image shown may not be in the finish selected