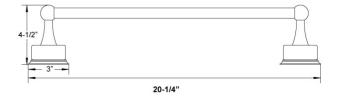

# **SPECIFICATIONS**

## Beige Marble 18" Towel Bar Model KND65\_003

#### **FEATURES**

- Style: Baroque Treasures
- Collection: Carrara
- · Fastener/bolts are included

### **COLOR FINISHES**

- Polished Nickel (KND65\_014)
- Satin Nickel (KND65\_015)
- Pewter (KND65\_15A)
- Polished Chrome (KND65\_026)
- Polished Brass (KND65\_003)
- Polished Brass Antiqued (KND65\_007)
- Satin Brass (KND65\_004)
- Polished Gold (KND65\_025)
- Polished Gold Antiqued (KND65\_25D)
- Satin Gold (KND65\_024)
- Satin Gold Antiqued (KND65\_24D)
- Satin Jeweler's Gold (KND65\_24J)
- Old English Brass (KND65\_OEB)
- Antique Brass (KND65\_047)
- Antique Bronze (KND65\_11B)

#### WARRANTY

Limited Lifetime



Image shown may not be in the finish selected