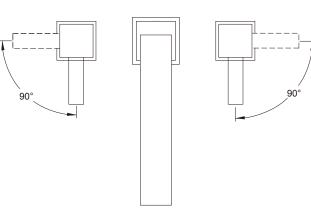

#### **Standards**

UPC/cUPC

• ASME A112.18.1M

 ADA Accessibility Guidelines for Buildings and Facilities -4.27.4 Controls and Mechanisms