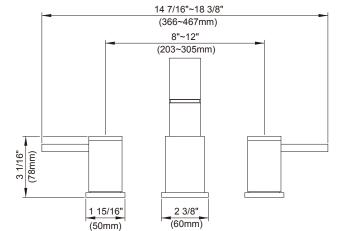

### Description

- High-rise solid brass spout
- Slip spout mounting
- Use with valve: D210000BT (fixed) or D215000BT (widespread)