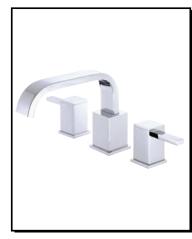

#### Model

D300933T

### Description

- High-rise solid brass spout
- Slip spout mounting
- Use with valve: D210000BT (fixed) or D215000BT (widespread)

### Finishes Available

- Chrome
- Other: Refer to Price List for additional finish

| Submittal Information: |            |
|------------------------|------------|
| Job Name:              | Location:  |
| Contractor:            | Contact #: |