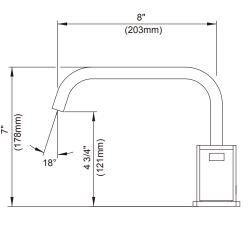

### Description

- High-rise solid brass spout
- Slip spout mounting
- Use with valve: D210000BT (fixed) or D215000BT (widespread)