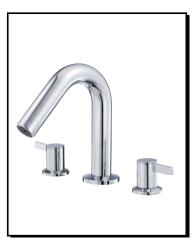

#### Model

D300930T

### Description

- · High-rise solid brass spout
- · Slip spout mounting
- Use with valve: D210000BT (fixed) or D215000BT (widespread)