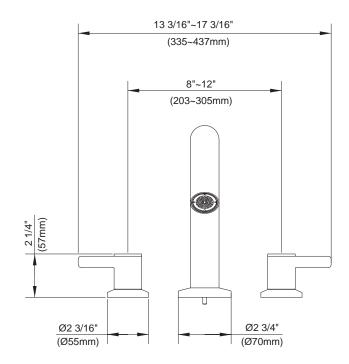

#### Model

D300930T

### Description

- · High-rise solid brass spout
- · Slip spout mounting
- Use with valve: D210000BT (fixed) or D215000BT (widespread)