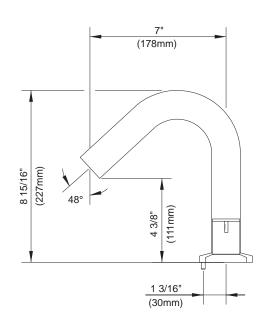

#### Model

D300930T

### Description

- · High-rise solid brass spout
- · Slip spout mounting
- Use with valve: D210000BT (fixed) or D215000BT (widespread)