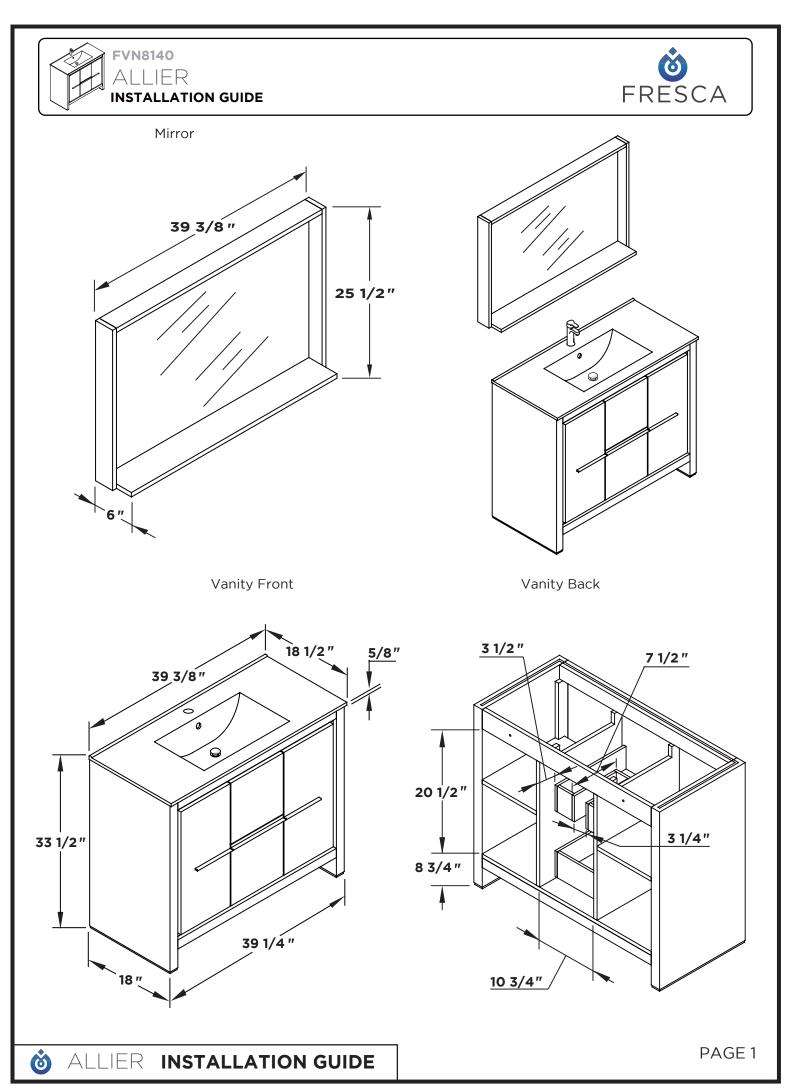

## CONTENTS:

| Cabinet (FCB8140) | PAGE<br>(STEP 1)         | 3 |
|-------------------|--------------------------|---|
| Sink(FVS8140)     | PAGE<br>(step <b>2</b> ) | 3 |
| Mirror (FMR8140)  | PAGE                     | 2 |