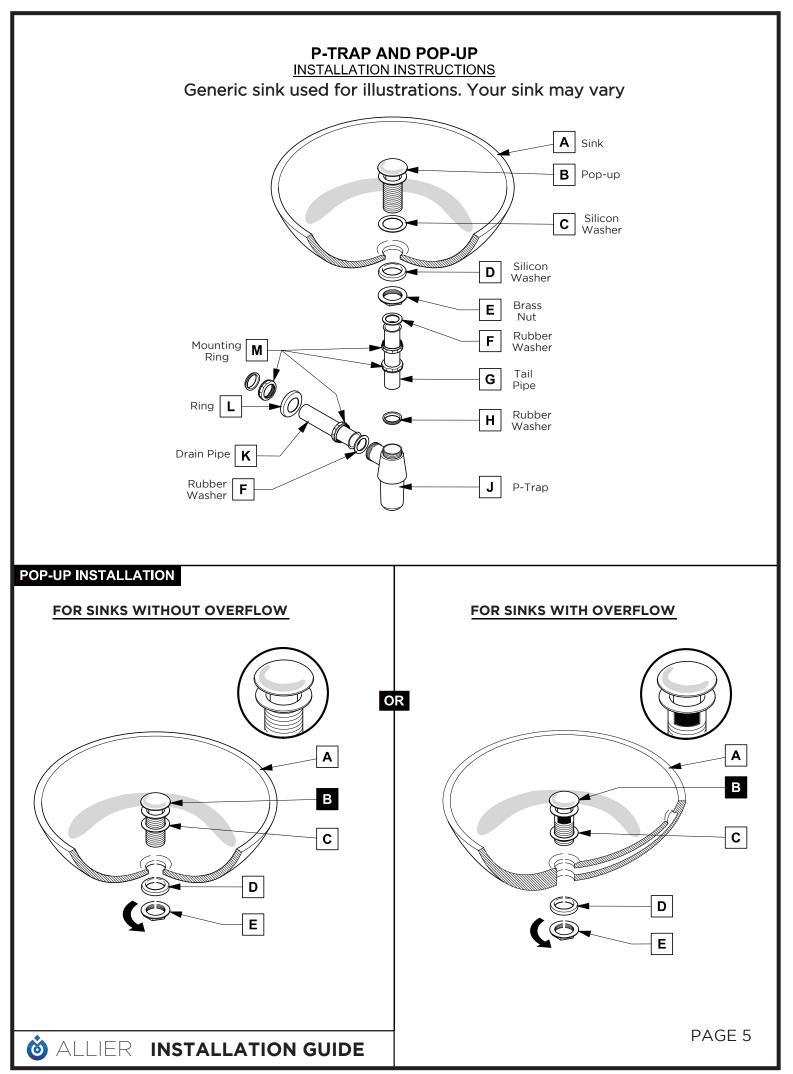

LLATION GUIDE**

## CONTENTS:

| Cabinet (FCB8140) | PAGE<br>(STEP 1)         | 3 |
|-------------------|--------------------------|---|
| Sink(FVS8140)     | PAGE<br>(step <b>2</b> ) | 3 |
| Mirror (FMR8140)  | PAGE                     | 2 |



©2013 Fresca 🏁 All rights reserved. This material may not be reproduced, displayed, modified or distributed without the express prior written permission of the copyright holder.





©2013 Fresca 🍽 All rights reserved. This material may not be reproduced, displayed, modified or distributed without the express prior written permission of the copyright holder.



<sup>©2013</sup> Fresca M All rights reserved. This material may not be reproduced, displayed, modified or distributed without the express prior written permission of the copyright holder.



©2013 Fresca ™ All rights reserved. This material may not be reproduced, displayed, modified or distributed without the express prior written permission of the copyright holder.



<sup>©2013</sup> Fresca™ All rights reserved. This material may not be reproduced, displayed, modified or distributed without the express prior written permission of the copyright holder.