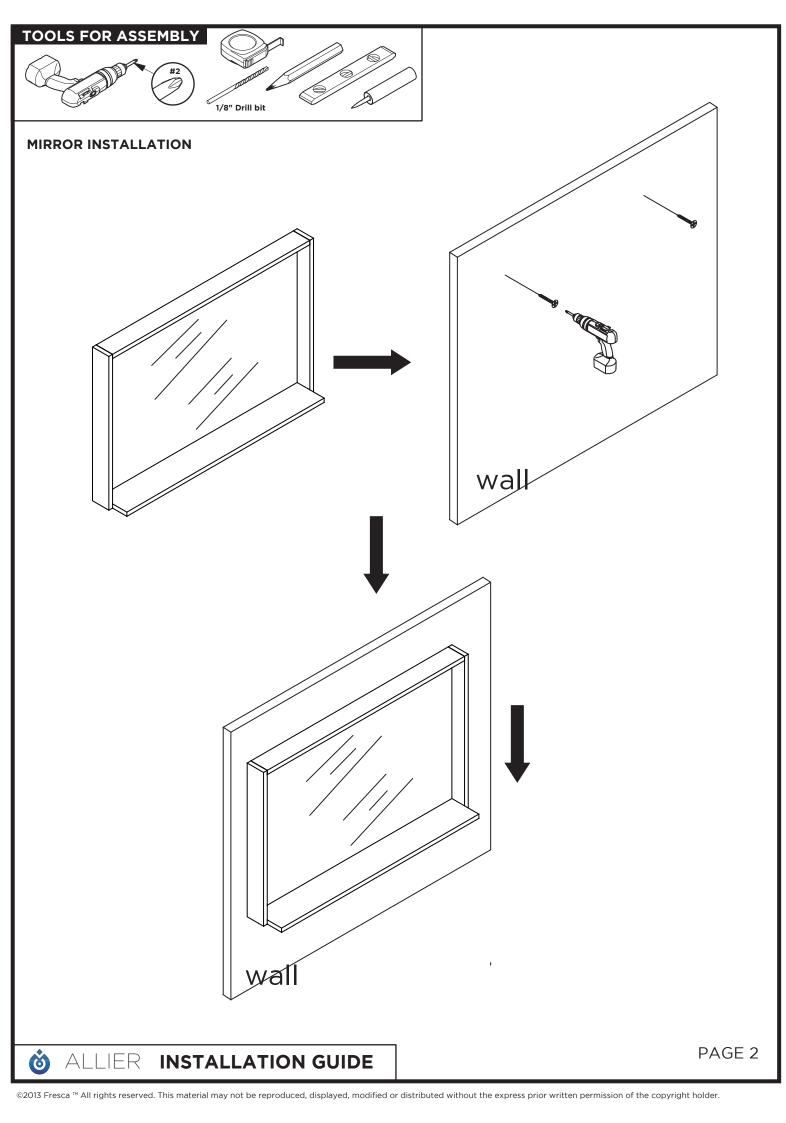

## CONTENTS:

| Cabinet (FCB8140) | PAGE<br>(STEP 1)         | 3 |
|-------------------|--------------------------|---|
| Sink(FVS8140)     | PAGE<br>(step <b>2</b> ) | 3 |
| Mirror (FMR8140)  | PAGE                     | 2 |