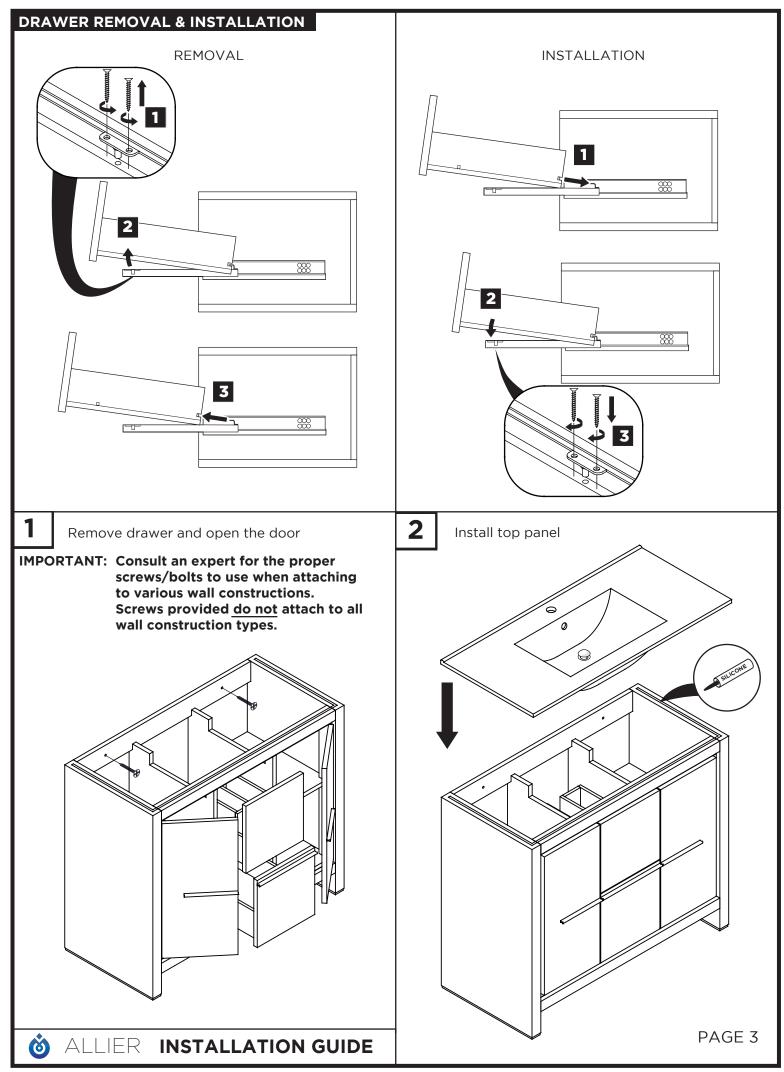

## CONTENTS:

| Cabinet (FCB8140) | PAGE<br>(STEP 1)         | 3 |
|-------------------|--------------------------|---|
| Sink(FVS8140)     | PAGE<br>(step <b>2</b> ) | 3 |
| Mirror (FMR8140)  | PAGE                     | 2 |