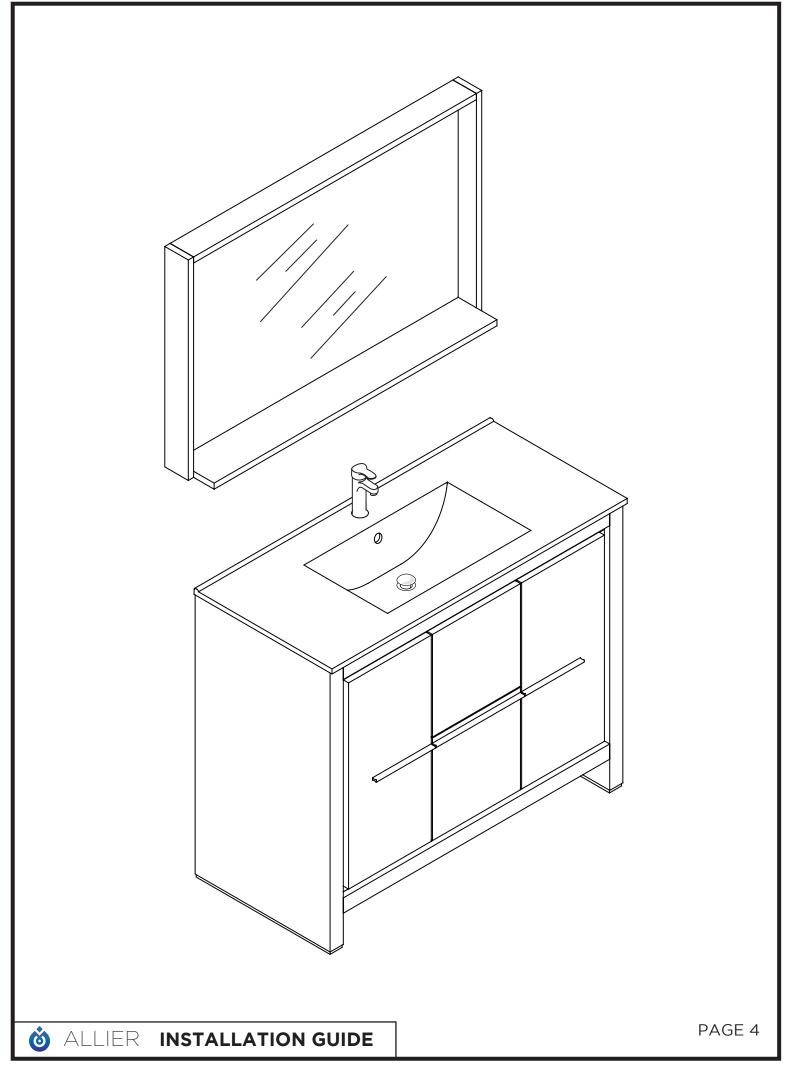

## fvn8140 ALLIER

## **INSTALLATION GUIDE**

## CONTENTS:

| Cabinet (FCB8140) | PAGE<br>(STEP 1)         | 3 |
|-------------------|--------------------------|---|
| Sink(FVS8140)     | PAGE<br>(step <b>2</b> ) | 3 |
| Mirror (FMR8140)  | PAGE                     | 2 |



©2013 Fresca 🏁 All rights reserved. This material may not be reproduced, displayed, modified or distributed without the express prior written permission of the copyright holder.





©2013 Fresca 🍽 All rights reserved. This material may not be reproduced, displayed, modified or distributed without the express prior written permission of the copyright holder.



<sup>©2013</sup> Fresca M All rights reserved. This material may not be reproduced, displayed, modified or distributed without the express prior written permission of the copyright holder.



©2013 Fresca ™ All rights reserved. This material may not be reproduced, displayed, modified or distributed without the express prior written permission of the copyright holder.



<sup>©2013</sup> Fresca™ All rights reserved. This material may not be reproduced, displayed, modified or distributed without the express prior written permission of the copyright holder.