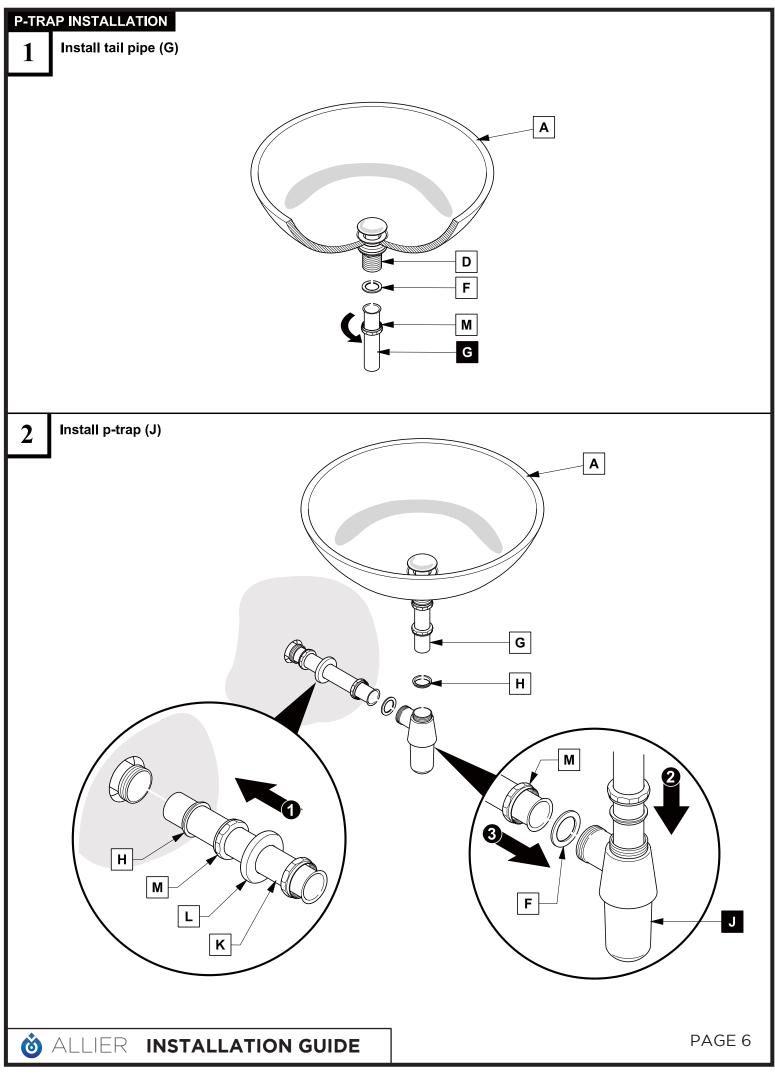

) | 3 |
| Mirror (FMR8140)  | PAGE                     | 2 |



©2013 Fresca 🏁 All rights reserved. This material may not be reproduced, displayed, modified or distributed without the express prior written permission of the copyright holder.





©2013 Fresca 🍽 All rights reserved. This material may not be reproduced, displayed, modified or distributed without the express prior written permission of the copyright holder.



<sup>©2013</sup> Fresca M All rights reserved. This material may not be reproduced, displayed, modified or distributed without the express prior written permission of the copyright holder.



©2013 Fresca ™ All rights reserved. This material may not be reproduced, displayed, modified or distributed without the express prior written permission of the copyright holder.



<sup>©2013</sup> Fresca™ All rights reserved. This material may not be reproduced, displayed, modified or distributed without the express prior written permission of the copyright holder.