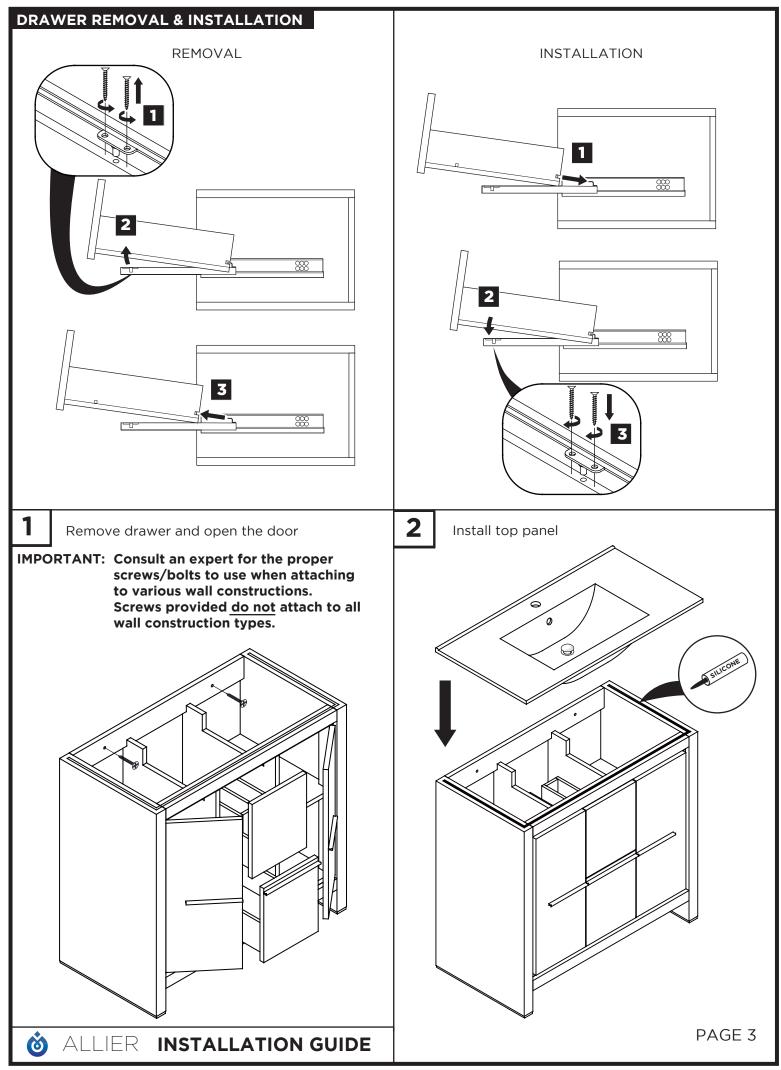

## CONTENTS:

| Cabinet (FCB8136) | PAGE<br>(STEP 1)         | 3 |
|-------------------|--------------------------|---|
| Sink(FVS8136)     | PAGE<br>(step <b>2</b> ) | 3 |
| Mirror (FMR8136)  | PAGE                     | 2 |