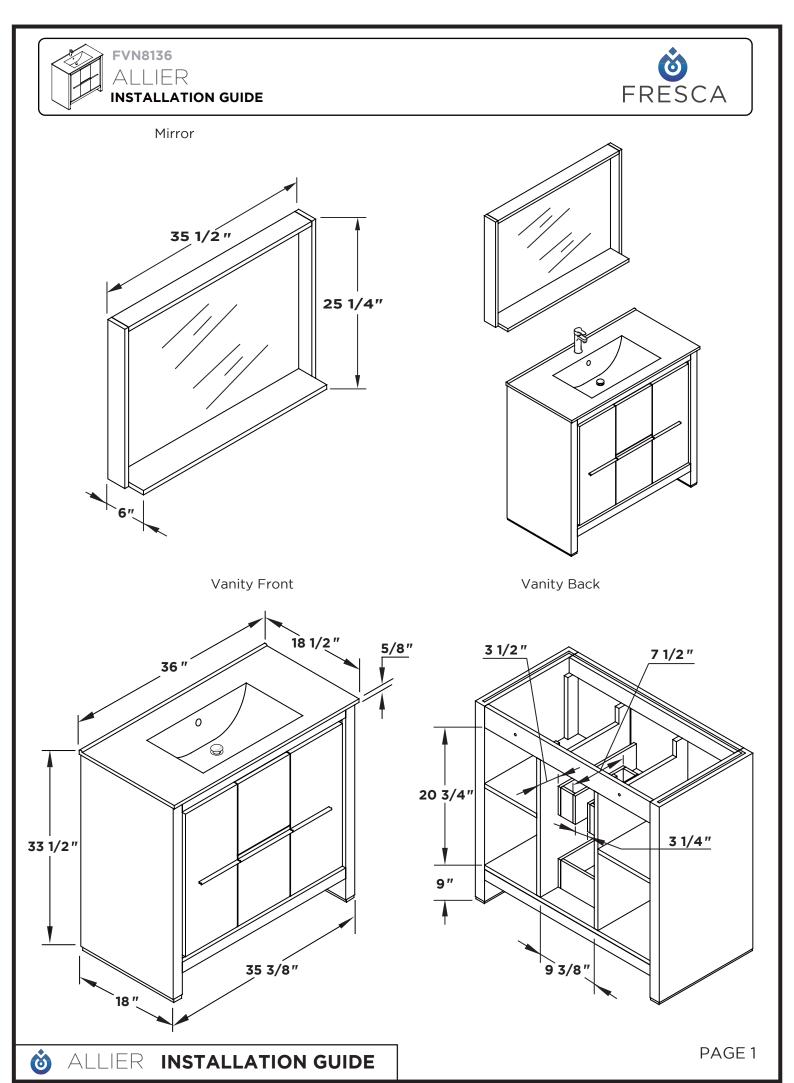

## CONTENTS:

| Cabinet (FCB8136) | PAGE<br>(STEP 1)         | 3 |
|-------------------|--------------------------|---|
| Sink(FVS8136)     | PAGE<br>(step <b>2</b> ) | 3 |
| Mirror (FMR8136)  | PAGE                     | 2 |