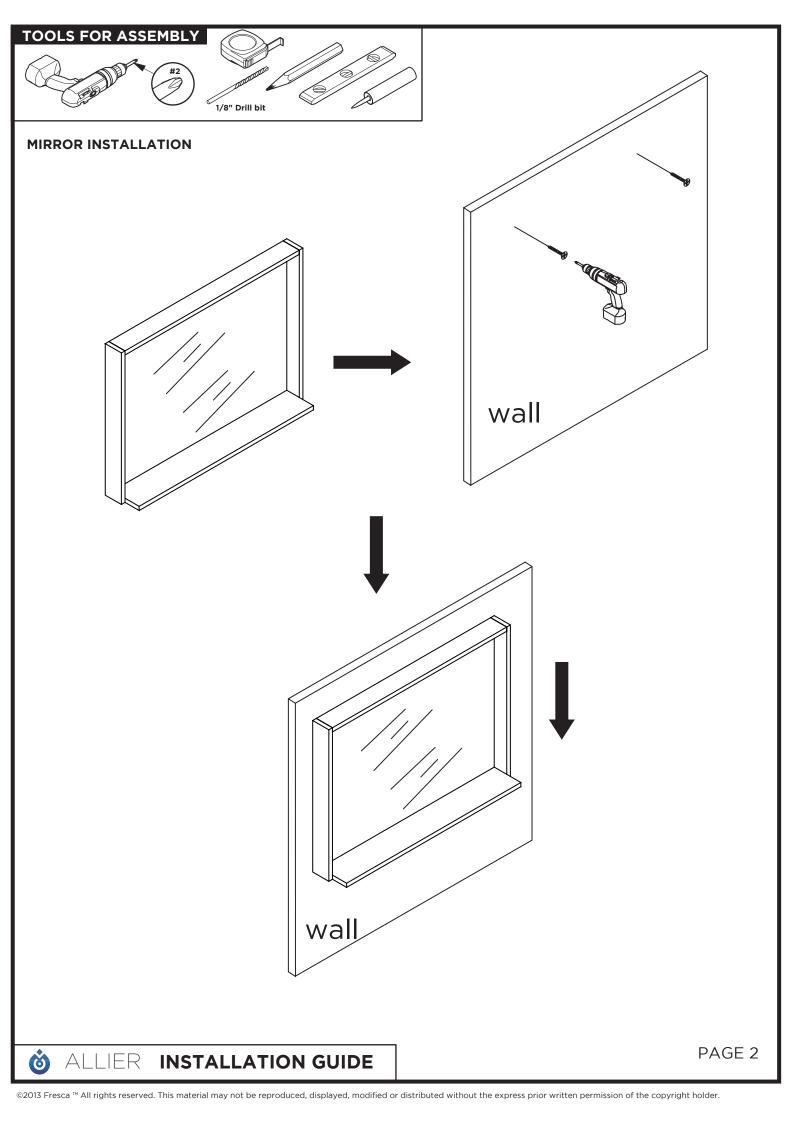

## CONTENTS:

| Cabinet (FCB8136) | PAGE<br>(STEP 1)         | 3 |
|-------------------|--------------------------|---|
| Sink(FVS8136)     | PAGE<br>(step <b>2</b> ) | 3 |
| Mirror (FMR8136)  | PAGE                     | 2 |