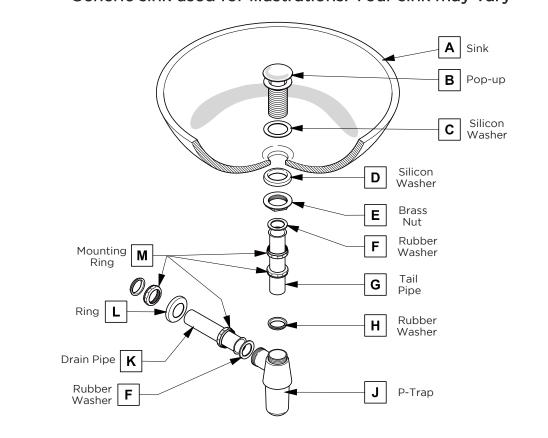

#### P-TRAP AND POP-UP INSTALLATION INSTRUCTIONS Generic sink used for illustrations. Your sink may vary