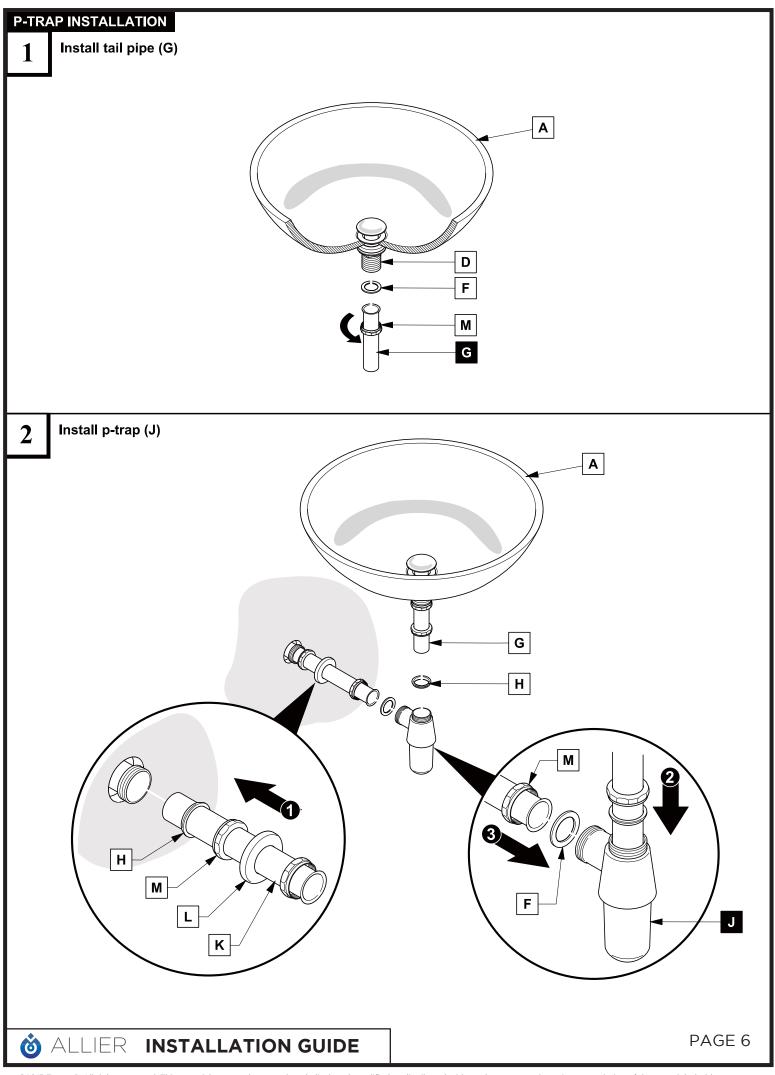

#### P-TRAP AND POP-UP INSTALLATION INSTRUCTIONS Generic sink used for illustrations. Your sink may vary