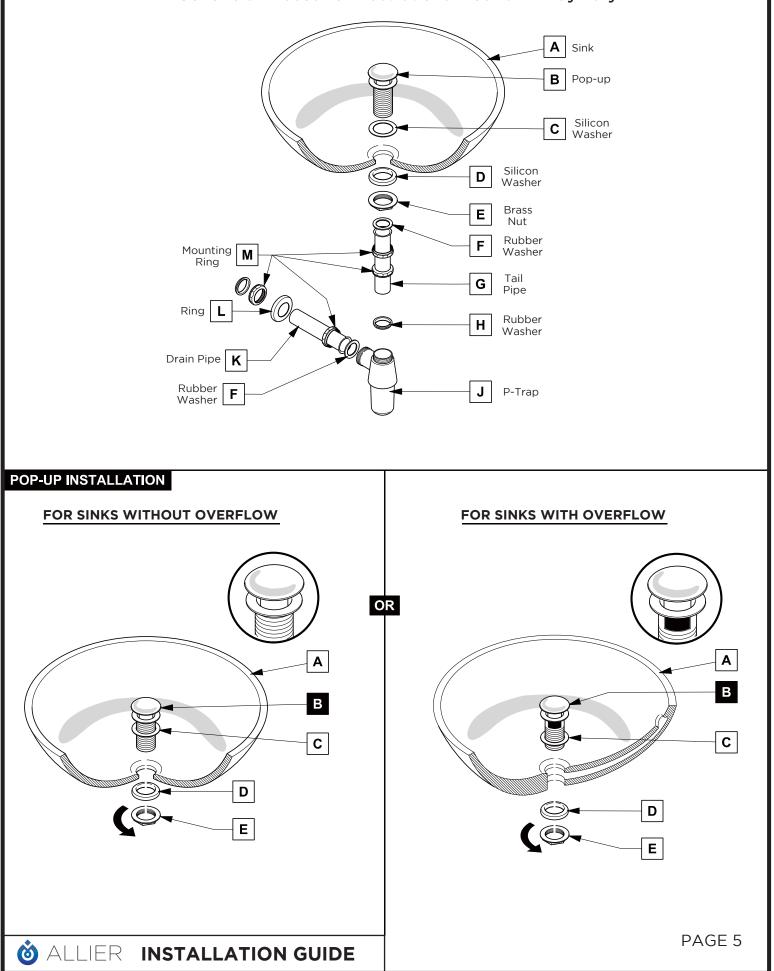

## **P-TRAP AND POP-UP** <u>INSTALLATION INSTRUCTIONS</u> Generic sink used for illustrations. Your sink may vary

©2013 Fresca 🏁 All rights reserved. This material may not be reproduced, displayed, modified or distributed without the express prior written permission of the copyright holder.