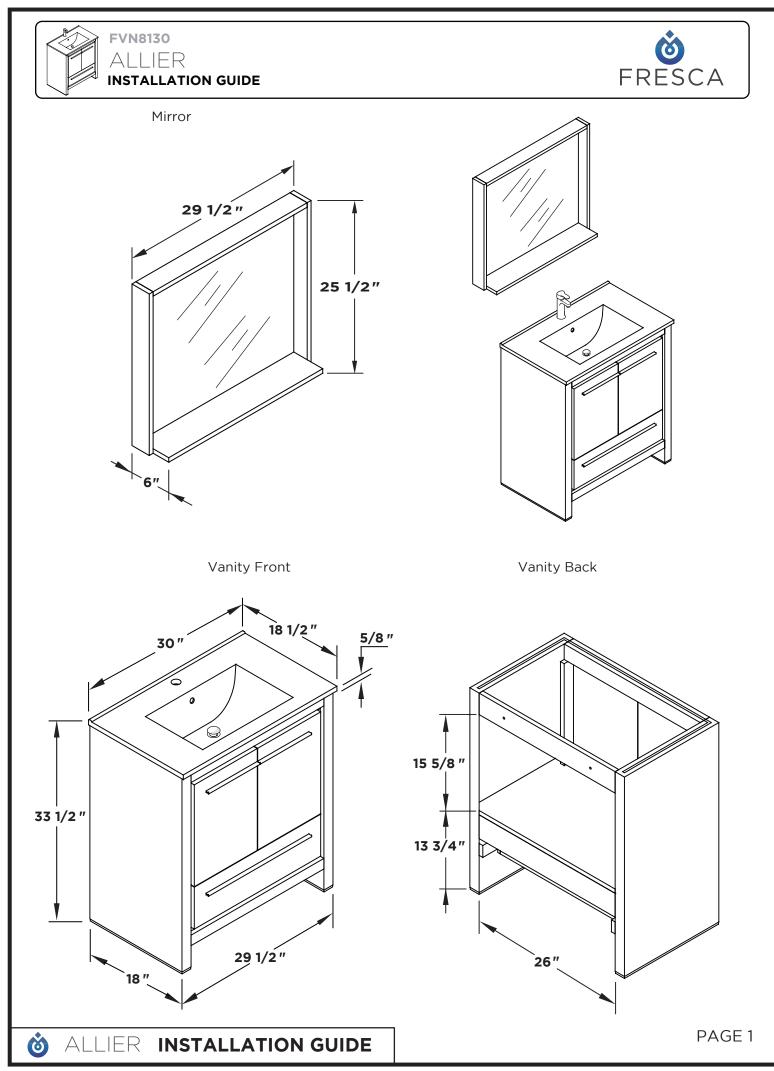

## CONTENTS:

| Cabinet(FCB8130) | PAGE 3<br>(STEP 1) |
|------------------|--------------------|
| Sink(FVS8130)    | PAGE 3             |
| Mirror (FMR8130) | PAGE 2             |

©2013 Fresca 🏁 All rights reserved. This material may not be reproduced, displayed, modified or distributed without the express prior written permission of the copyright holder.