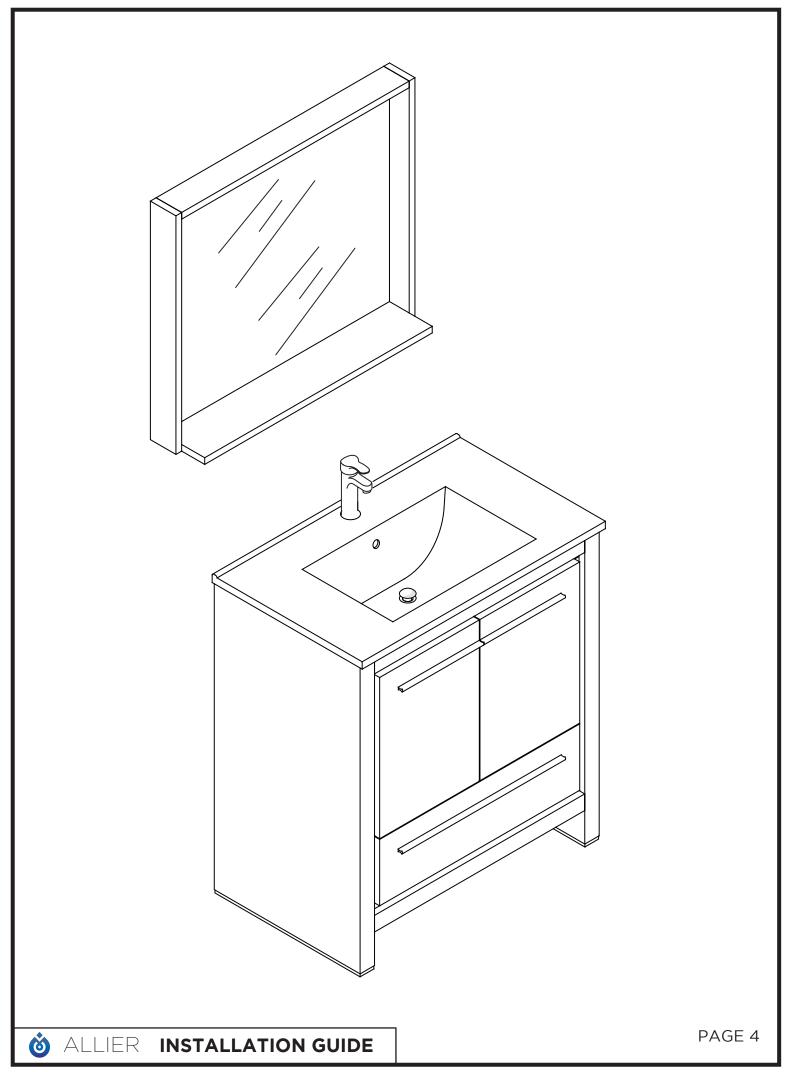

## CONTENTS:

| Cabinet(FCB8130) | PAGE 3<br>(STEP 1) |
|------------------|--------------------|
| Sink(FVS8130)    | PAGE 3             |
| Mirror (FMR8130) | PAGE 2             |

©2013 Fresca 🏁 All rights reserved. This material may not be reproduced, displayed, modified or distributed without the express prior written permission of the copyright holder.