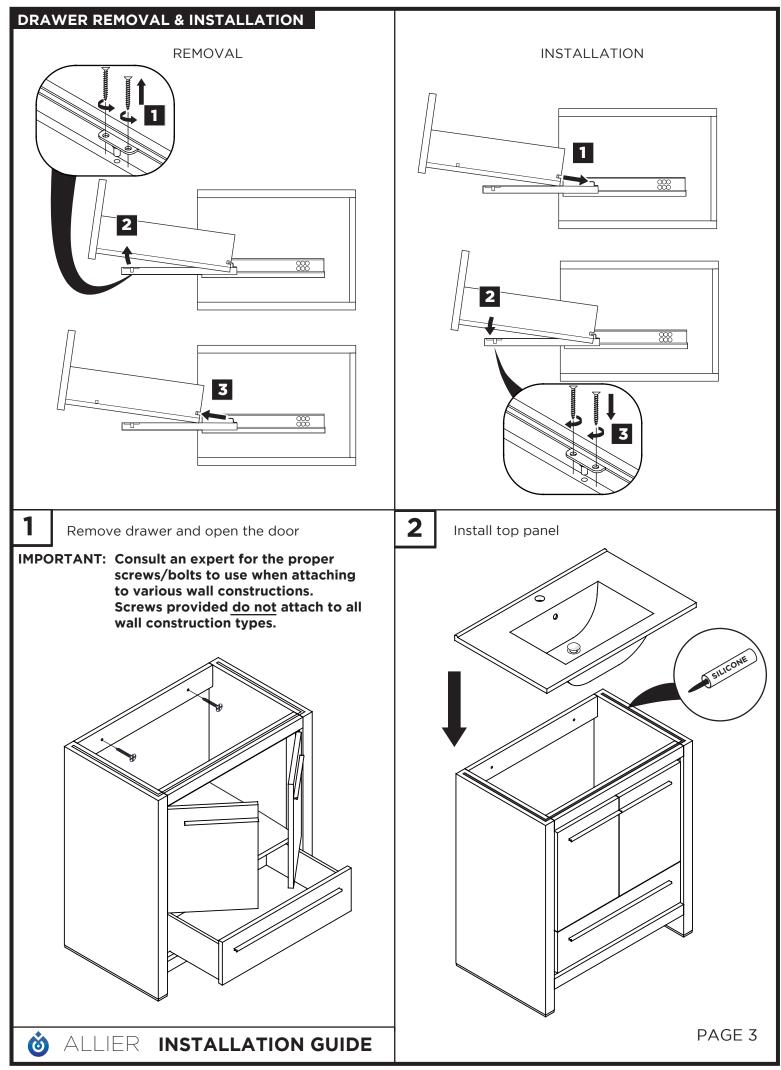

## CONTENTS:

| Cabinet(FCB8130) | PAGE 3<br>(STEP 1) |
|------------------|--------------------|
| Sink(FVS8130)    | PAGE 3             |
| Mirror (FMR8130) | PAGE 2             |

©2013 Fresca 🏁 All rights reserved. This material may not be reproduced, displayed, modified or distributed without the express prior written permission of the copyright holder.