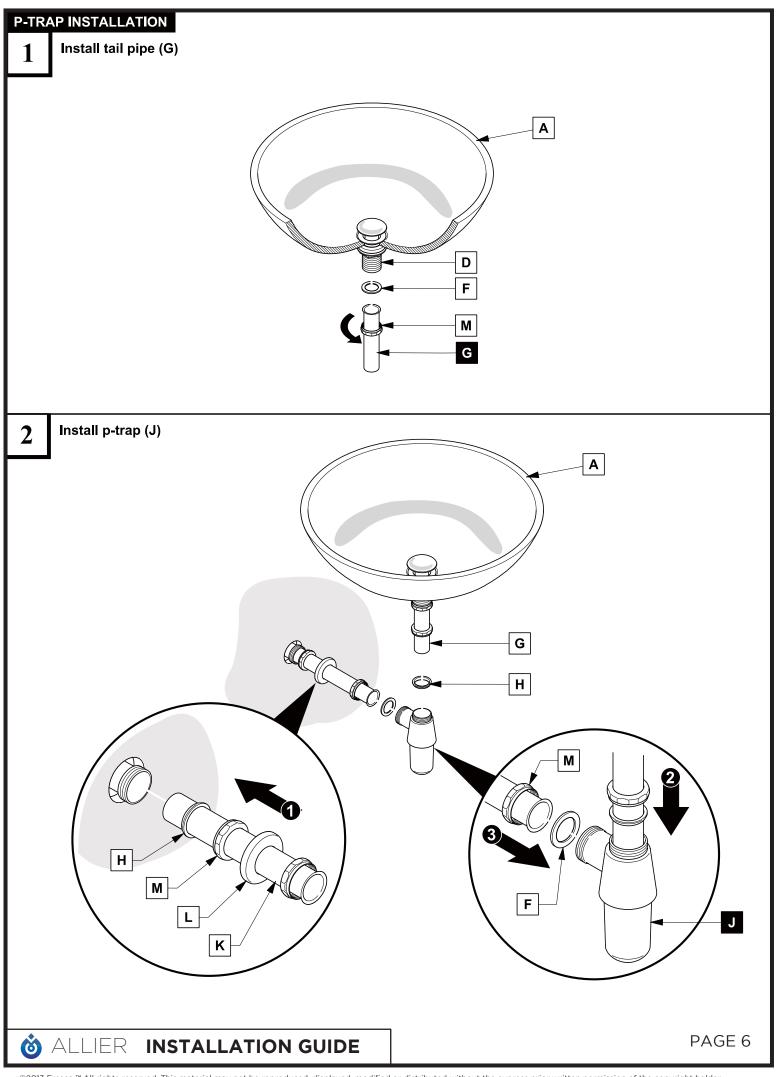

## **P-TRAP AND POP-UP** <u>INSTALLATION INSTRUCTIONS</u> Generic sink used for illustrations. Your sink may vary

©2013 Fresca 🏁 All rights reserved. This material may not be reproduced, displayed, modified or distributed without the express prior written permission of the copyright holder.