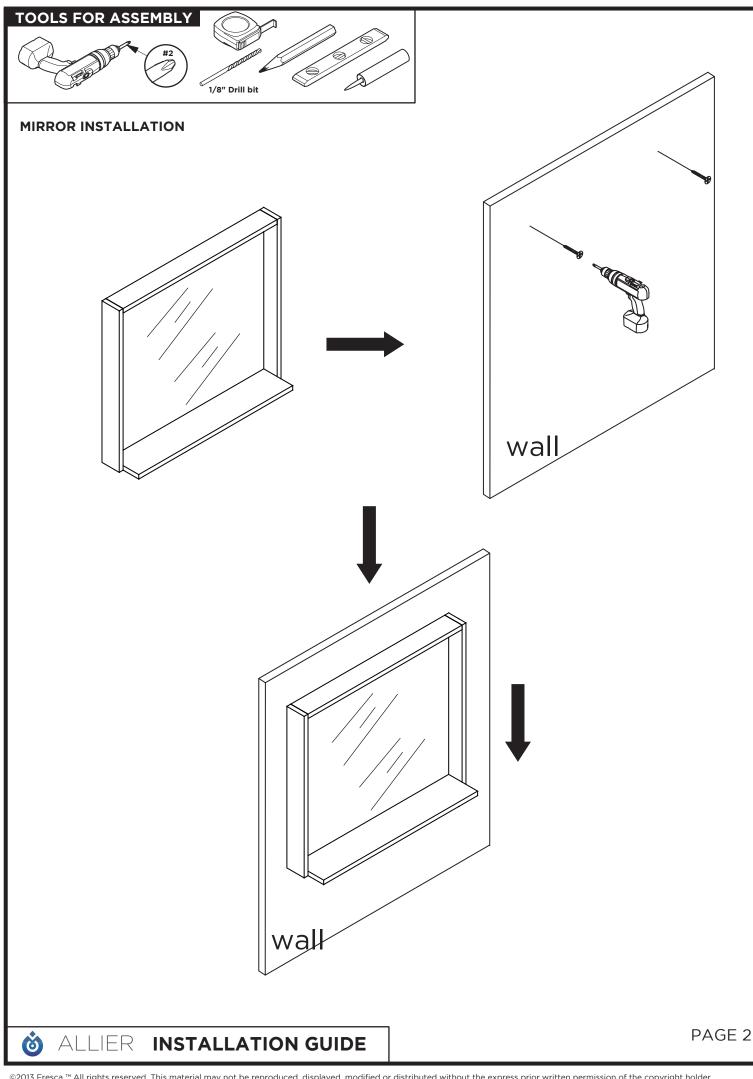

## CONTENTS:

| Cabinet(FCB8130) | PAGE 3<br>(STEP 1) |
|------------------|--------------------|
| Sink(FVS8130)    | PAGE 3             |
| Mirror (FMR8130) | PAGE 2             |

©2013 Fresca 🏁 All rights reserved. This material may not be reproduced, displayed, modified or distributed without the express prior written permission of the copyright holder.