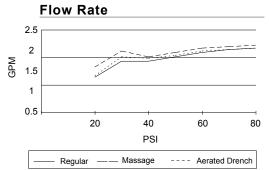

#### Description

- 3 function handshower: regular, massage and aerated drench
- 72" metal hose
- 24" standard slide bar
- Maximum flow rate 2.5 gpm @ 80 psi