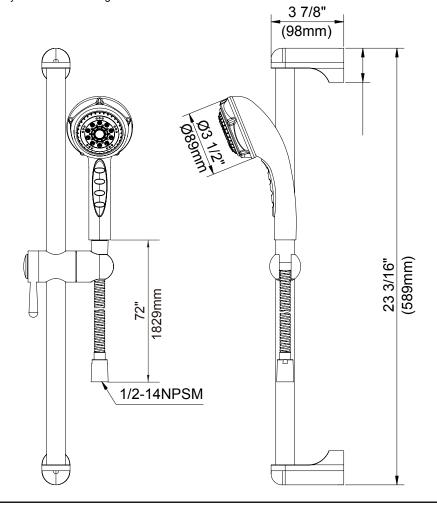

#### Description

- 3 function handshower: regular, massage and aerated drench
- 72" metal hose
- 24" standard slide bar
- Maximum flow rate 2.5 gpm @ 80 psi