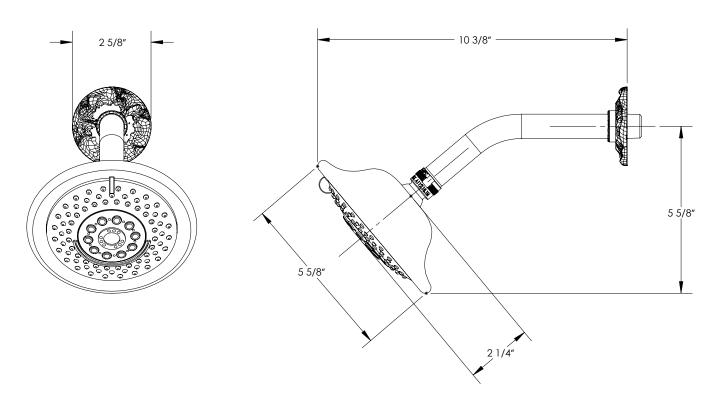

# Traditional Multifunction Shower head

K833

### **PRODUCT FEATURES**

- With Baroque escutcheon
- Four Functions: aerated, blade, massage and rain
- Comes with 8 " Arm and Escutcheon
- 1.8 gpm @ max