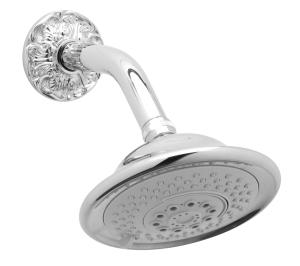

# Traditional Multifunction Shower head

K833

### **PRODUCT FEATURES**

- With Baroque escutcheon
- Four Functions: aerated, blade, massage and rain
- Comes with 8 " Arm and Escutcheon
- 1.8 gpm @ max