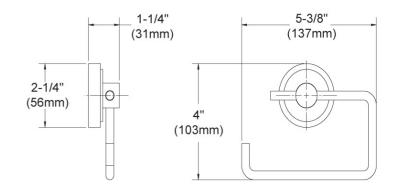

# Single Post Paper Holder Model KH55\_026

#### **FEATURES**

- Style: Deco DecorCollection: Harper
- · Fastener/bolts are included