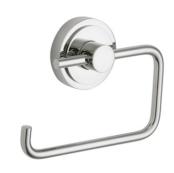

# Single Post Paper Holder Model KH55\_026

#### **FEATURES**

- Style: Deco DecorCollection: Harper
- · Fastener/bolts are included

### **COLOR FINISHES**

- Polished Nickel (KH55\_014)
- Satin Nickel (KH55\_015)
- Pewter (KH55\_15A)
- Polished Chrome (KH55\_026)
- Polished Brass (KH55\_003)
- Polished Brass Antiqued (KH55\_007)
- Satin Brass (KH55\_004)
- Polished Gold (KH55\_025)
- Polished Gold Antiqued (KH55\_25D)
- Satin Gold (KH55\_024)
- Satin Gold Antiqued (KH55\_24D)
- Satin Jeweler's Gold (KH55\_24J)
- Old English Brass (KH55\_OEB)
- Antique Brass (KH55\_047)
- Antique Bronze (KH55\_11B)