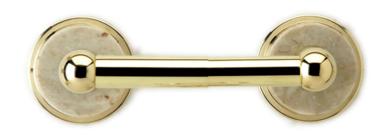

# Beige Marble Paper Holder Model KND50\_003

#### **FEATURES**

- Style: Baroque Treasures
- Collection: Carrara
- · Fastener/bolts are included

#### **COLOR FINISHES**

- Polished Nickel (KND50\_014)
- Satin Nickel (KND50\_015)
- Pewter (KND50\_15A)
- Polished Chrome (KND50\_026)
- Polished Brass (KND50\_003)
- Polished Brass Antiqued (KND50\_007)
- Satin Brass (KND50\_004)
- Polished Gold (KND50\_025)
- Polished Gold Antiqued (KND50\_25D)
- Satin Gold (KND50\_024)
- Satin Gold Antiqued (KND50\_24D)
- Satin Jeweler's Gold (KND50\_24J)
- Old English Brass (KND50\_OEB)
- Antique Brass (KND50\_047)
- Antique Bronze (KND50\_11B)