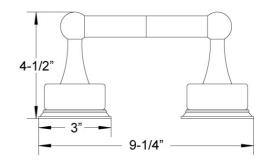

# Beige Marble Paper Holder Model KND50\_003

#### **FEATURES**

- Style: Baroque Treasures
- Collection: Carrara
- · Fastener/bolts are included