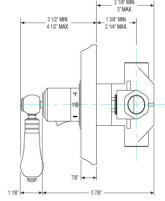

Phylrich

### FEATURES

- Style: Baroque Treasures
- Collection: Versailles
- Integral stops and filters
- Anti-scald

## **COLOR FINISHES**

- Polished Nickel (TH242\_014)
- Satin Nickel (TH242\_015)
- Pewter (TH242\_15A)
- Polished Chrome (TH242\_026)
- Polished Brass (TH242\_003)
- Polished Brass Antiqued (TH242\_007)
- Satin Brass (TH242\_004)
- Polished Gold (TH242\_025)
- Polished Gold Antiqued (TH242\_25D)
- Satin Gold (TH242\_024)
- Satin Gold Antiqued (TH242\_24D)
- Satin Jeweler's Gold (TH242\_24J)
- Old English Brass (TH242\_OEB)
- Antique Brass (TH242\_047)
- Antique Bronze (TH242\_11B)

#### WARRANTY

• Limited Lifetime

#### **COMPLIES WITH**

- A112.18.1-05/CSA B125.1-2005-CERTIFIED
- cUPC-CERTIFIED
- UPC-CERTIFIED







# SPECIFICATIONS

# 3/4" Thermostat Model TH242\_003



Image shown may not be in the finish selected