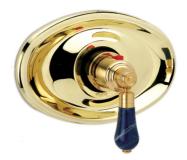

# 3/4" Thermostat Model TH242\_003

Image shown may not be in the finish selected