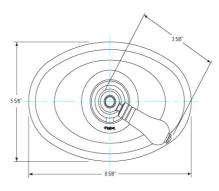

Phylrich

### FEATURES

- Style: Baroque Treasures
- Collection: Versailles
- Integral stops and filters
- Anti-scald

## **COLOR FINISHES**

- Polished Nickel (TH242\_014)
- Satin Nickel (TH242\_015)
- Pewter (TH242\_15A)
- Polished Chrome (TH242\_026)
- Polished Brass (TH242\_003)
- Polished Brass Antiqued (TH242\_007)
- Satin Brass (TH242\_004)
- Polished Gold (TH242\_025)
- Polished Gold Antiqued (TH242\_25D)
- Satin Gold (TH242\_024)
- Satin Gold Antiqued (TH242\_24D)
- Satin Jeweler's Gold (TH242\_24J)
- Old English Brass (TH242\_OEB)
- Antique Brass (TH242\_047)
- Antique Bronze (TH242\_11B)

#### WARRANTY

• Limited Lifetime

#### **COMPLIES WITH**

- A112.18.1-05/CSA B125.1-2005-CERTIFIED
- cUPC-CERTIFIED
- UPC-CERTIFIED







# SPECIFICATIONS

# 3/4" Thermostat Model TH242\_003



Image shown may not be in the finish selected