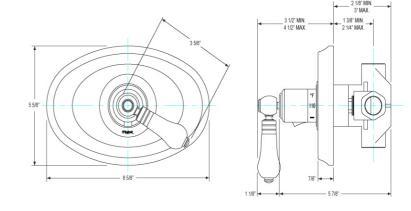

## 3/4" Thermostat Model TH240\_003

#### **FEATURES**

- Style: Baroque Treasures
- Collection: Versailles
- · Integral stops and filters
- Anti-scald