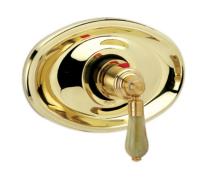

# Phylrich<sup>®</sup>

## 3/4" Thermostat Model TH240\_003

#### **COLOR FINISHES**

- Polished Nickel (TH240\_014)
- Satin Nickel (TH240\_015)
- Pewter (TH240\_15A)
- Polished Chrome (TH240\_026)
- Polished Brass (TH240\_003)
- Polished Brass Antiqued (TH240\_007)
- Satin Brass (TH240\_004)
- Polished Gold (TH240\_025)
- Polished Gold Antiqued (TH240\_25D)
- Satin Gold (TH240\_024)
- Satin Gold Antiqued (TH240\_24D)
- Satin Jeweler's Gold (TH240\_24J)
- Old English Brass (TH240\_OEB)
- Antique Brass (TH240 047)
- Antique Bronze (TH240 11B)