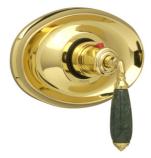

Phylrich.

### FEATURES

- Style: Baroque Treasures
- Collection: Valencia
- Integral stops and filters
- Anti-scald

## **COLOR FINISHES**

- Polished Nickel (TH338F\_014)
- Satin Nickel (TH338F\_015)
- Pewter (TH338F\_15A)
- Polished Chrome (TH338F\_026)
- Polished Brass (TH338F\_003)
- Polished Brass Antiqued (TH338F\_007)
- Satin Brass (TH338F\_004)
- Polished Gold (TH338F\_025)
- Polished Gold Antiqued (TH338F\_25D)
- Satin Gold (TH338F\_024)
- Satin Gold Antiqued (TH338F\_24D)
- Satin Jeweler's Gold (TH338F\_24J)
- Old English Brass (TH338F\_OEB)
- Antique Brass (TH338F\_047)
- Antique Bronze (TH338F\_11B)

# 3/4" Thermostat Model TH338F\_003

Image shown may not be in the finish selected