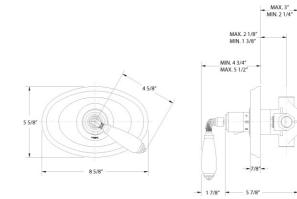

# SPECIFICATIONS

# 3/4" Thermostat Model TH338F\_003

Image shown may not be in the finish selected