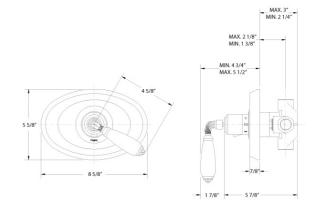

## 3/4" Thermostat Model TH338B\_003

#### **FEATURES**

- Style: Baroque Treasures
- Collection: Valencia
- Integral stops and filters
- Anti-scald