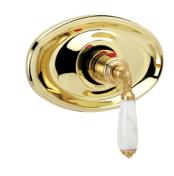

# Phylrich<sup>®</sup>.

## 3/4" Thermostat Model TH338B\_003

#### **COLOR FINISHES**

- Polished Nickel (TH338B\_014)
- Satin Nickel (TH338B\_015)
- Pewter (TH338B\_15A)
- Polished Chrome (TH338B\_026)
- Polished Brass (TH338B\_003)
- Polished Brass Antiqued (TH338B\_007)
- Satin Brass (TH338B\_004)
- Polished Gold (TH338B\_025)
- Polished Gold Antiqued (TH338B\_25D)
- Satin Gold (TH338B\_024)
- Satin Gold Antiqued (TH338B\_24D)
- Satin Jeweler's Gold (TH338B\_24J)
- Old English Brass (TH338B\_OEB)
- Antique Brass (TH338B 047)
- Antique Bronze (TH338B 11B)