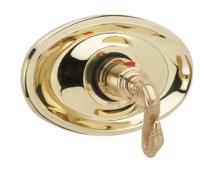

# Phylrich<sup>®</sup>

## 3/4" Thermostat Model TH123\_003

#### **COLOR FINISHES**

- Polished Nickel (TH123\_014)
- Satin Nickel (TH123\_015)
- Pewter (TH123\_15A)
- Polished Chrome (TH123\_026)
- Polished Brass (TH123\_003)
- Polished Brass Antiqued (TH123\_007)
- Satin Brass (TH123\_004)
- Polished Gold (TH123\_025)
- Polished Gold Antiqued (TH123\_25D)
- Satin Gold (TH123\_024)
- Satin Gold Antiqued (TH123\_24D)
- Satin Jeweler's Gold (TH123\_24J)
- Old English Brass (TH123\_OEB)
- Antique Brass (TH123\_047)
- Antique Bronze (TH123 11B)