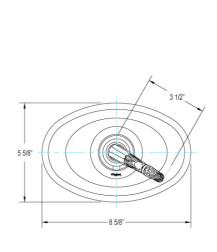

Model TH123\_003

#### **FEATURES**

- Style: Baroque Treasures
- Collection: Swan
- Integral stops and filters
- Anti-scald

#### **COLOR FINISHES**

- Polished Nickel (TH123\_014)
- Satin Nickel (TH123\_015)
- Pewter (TH123\_15A)
- Polished Chrome (TH123\_026)
- Polished Brass (TH123\_003)
- Polished Brass Antiqued (TH123\_007)
- Satin Brass (TH123\_004)
- Polished Gold (TH123\_025)
- Polished Gold Antiqued (TH123\_25D)
- Satin Gold (TH123\_024)
- Satin Gold Antiqued (TH123\_24D)
- Satin Jeweler's Gold (TH123\_24J)
- Old English Brass (TH123\_OEB)
- Antique Brass (TH123\_047)
- Antique Bronze (TH123 11B)

#### WARRANTY

• Limited Lifetime

### **COMPLIES WITH**

- A112.18.1-05/CSA B125.1-2005-CERTIFIED
- cUPC-CERTIFIED
- UPC-CERTIFIED





Image shown may not be in the finish selected





Phylrich ©2012 Phylrich