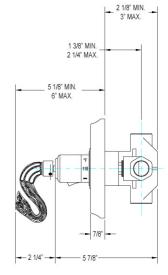

## 3/4" Thermostat Model TH123\_003

#### **FEATURES**

- Style: Baroque Treasures
- Collection: Swan
- Integral stops and filters
- Anti-scald