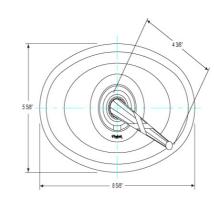

## 3/4" Thermostat Model TH137\_003

#### **FEATURES**

- Style: Colonial Charm
- Collection: Ribbon & Reed
- Integral stops and filters
- Anti-scald