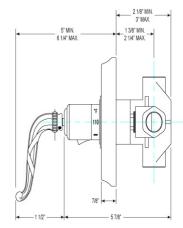

## 3/4" Thermostat Model TH137\_003

#### **FEATURES**

- Style: Colonial Charm
- Collection: Ribbon & Reed
- Integral stops and filters
- Anti-scald