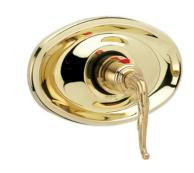

## 3/4" Thermostat Model TH137\_003

#### **FEATURES**

- Style: Colonial Charm
- Collection: Ribbon & Reed
- Integral stops and filters
- Anti-scald

#### **COLOR FINISHES**

- Polished Nickel (TH137\_014)
- Satin Nickel (TH137\_015)
- Pewter (TH137\_15A)
- Polished Chrome (TH137\_026)
- Polished Brass (TH137\_003)
- Polished Brass Antiqued (TH137\_007)
- Satin Brass (TH137\_004)
- Polished Gold (TH137\_025)
- Polished Gold Antiqued (TH137\_25D)
- Satin Gold (TH137\_024)
- Satin Gold Antiqued (TH137\_24D)
- Satin Jeweler's Gold (TH137\_24J)
- Old English Brass (TH137\_OEB)
- Antique Brass (TH137\_047)
- Antique Bronze (TH137 11B)